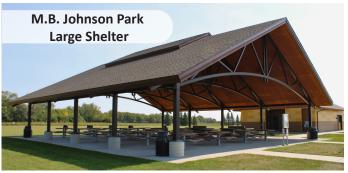

| Parks                         | Capacity | Fees                                                   |
|-------------------------------|----------|--------------------------------------------------------|
| Gooseberry Park Small Shelter | 60       | \$200: Under 4 hours<br>\$25/additional hour           |
| Gooseberry Park Large Shelter | 250      | \$250: Under 8 hrs<br>\$400: 8-10 hrs<br>\$550: 11 hrs |
| M.B. Johnson Small Shelter    | 30/50    | \$250: Under 4 hours<br>\$25/additional hour           |
| M.B. Johnson Large Shelter    | 200      | \$250: Under 8 hrs<br>\$400: 8-10 hrs<br>\$550: 11 hrs |