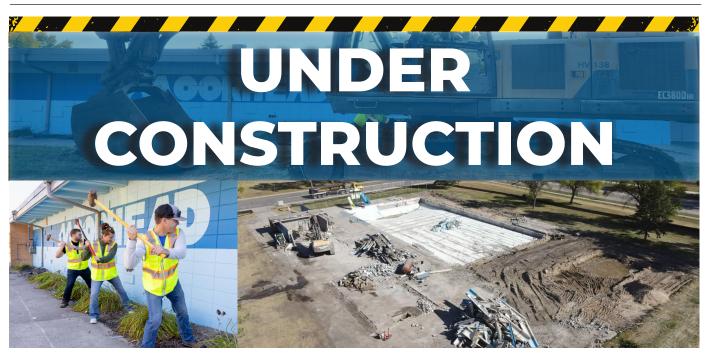

# MOORHEAD MUNICIPAL SWIMMING POOL

The Moorhead Municipal Swimming Pool is undergoing a significant renovation as part of the Reimagine Romkey initiative. This project aims to enhance outdoor recreational opportunities for the community. The pool will be closed during the 2025 season and is anticipated to reopen in time for the 2026 season.

# REIMAGINE ROMKEY

**COMING 2026** 

The Reimagine Romkey Park initiative, officially known as Reimagine Romkey Park - Pool Replacement and Park Renewal, aims to enhance outdoor recreational offerings within the neighborhood. By replacing underutilized amenities, expanding recreational opportunities, and reconstructing the Moorhead Municipal Pool, the project seeks to revitalize the park and promote community engagement in outdoor activities.