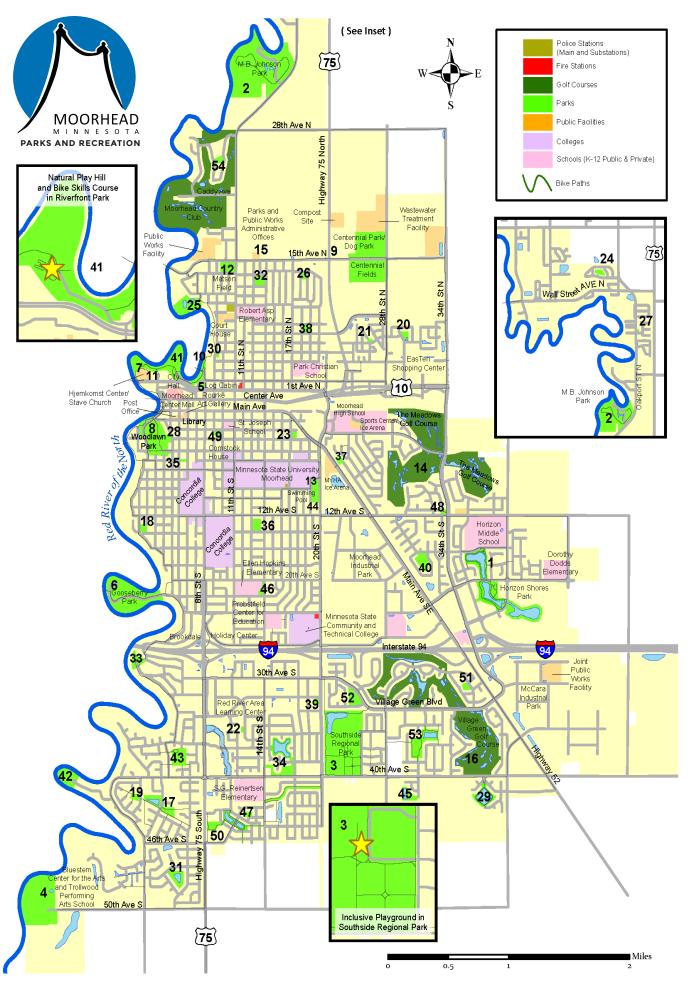

# TRACKS, TRAILS + PATHS

With over 40 parks and dozens of different trails, walking tracks, and bike paths, Moorhead has plenty of outdoor amenities to offer as the weather starts to warm up! For more information, visit the Parks Tracks & Trails Maps section at moorheadparks.com.

| Park                   | Location                | Features                                                                                                                                                                                                 |
|------------------------|-------------------------|----------------------------------------------------------------------------------------------------------------------------------------------------------------------------------------------------------|
| Gooseberry Park        | 100 22nd Ave S          | Located along the River Corridor in central Moorhead, this park has mountain bike trails, a huge playground and wide open spaces, great for any activity.                                                |
| Horizon Shores<br>Park | 3801 24th<br>Ave S      | This park features three large ponds with two walking paths where patrons can enjoy a picnic, hang out by the dock or play pickleball on our new courts.                                                 |
| M. B. Johnson<br>Park  | 3601 Oakport<br>St N    | This park offers concrete walking paths, mountain biking trails and a boat landing to explore the river or find a great spot for fishing!                                                                |
| Viking Ship Park       | 202 1st Ave N           | This park features various trails, the Stave Church and an authentic Viking Ship. You'll also find a launch for vessels, and canoe and kayak rentals at Hjemkomst Landing in the summer.                 |
| Woodlawn Park          | 400 Woodlawn<br>Park Dr | This park has trails connecting to the River Corridor, a basketball court designed and constructed by the Minnesota Timberwolves, and a disc golf course. Features the Heritage Garden and Amphitheater. |

# **BANK FISHING LOCATIONS**

- Davy-Memorial Park
- Gooseberry Park
- M.B. Johnson Park Amenities include a boat ramp, dock, and fish-cleaning station
- North Dam off 15<sup>th</sup> Ave N
- River Oaks Park at South Dam
- Riverfront Park
- Viking Ship Park
- Woodlawn Park at Midtown Dam