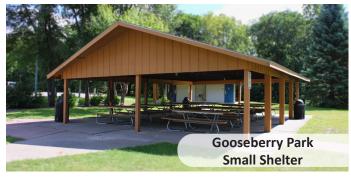

| Parks                         | Capacity | Fees                                                   |
|-------------------------------|----------|--------------------------------------------------------|
| Gooseberry Park Small Shelter | 60       | \$200: Under 4 hours<br>\$25/additional hour           |
| Gooseberry Park Large Shelter | 250      | \$250: Under 8 hrs<br>\$400: 8-10 hrs<br>\$550: 11 hrs |
| M.B. Johnson Small Shelter    | 30/50    | \$250: Under 4 hours<br>\$25/additional hour           |
| M.B. Johnson Large Shelter    | 200      | \$250: Under 8 hrs<br>\$400: 8-10 hrs<br>\$550: 11 hrs |