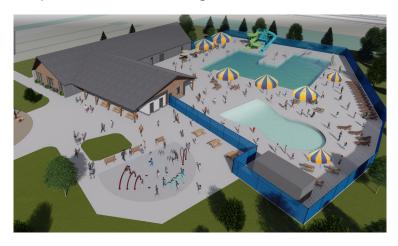

# REIMAGINE ROMKEY

**COMING 2026** 

The Reimagine Romkey Park initiative, officially known as Reimagine Romkey Park - Pool Replacement and Park Renewal, aims to enhance outdoor recreational offerings within the neighborhood. By replacing underutilized amenities, expanding recreational opportunities, and reconstructing the Moorhead Municipal Pool, the project seeks to revitalize the park and promote community engagement in outdoor activities.

#### **New Park Facilities Include:**

Swimming Pool with Diving Board, Water Slides, and Climbing Wall

> Zero-Entry Wading Pool

> > Skatepark

Traditional Playground

Natural Playground

**Food Forest** 

Pool Building
with universal locker room
and community room

Splashpad Outside the Pool Fencing Accessible free of charge and extending the season

Basketball Court(s)

**Pickleball Courts** 

Sustainable Landscaping

**Sledding Hill** 

**Soccer Field** 

New Trails and Sidewalks

**Picnic Shelter** 

POOL GRAND OPENING JUNE 2026

« Learn more about this exciting project!