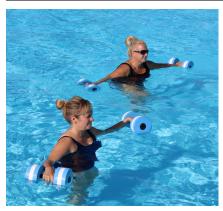

# WATER EXERCISE

This class will use a mix of cardio and strength exercises to increase your flexibility, range of motion and tone your body, while maintaining low impact on your joints. We will incorporate a variety of movements, equipment, and upbeat music to enhance your workout. All ability levels are welcome!

| Dates    | Days         | Times        | Age | Location      | Fee  |
|----------|--------------|--------------|-----|---------------|------|
| June 10- | Tuesdays and | 5:30-6:15 pm | 16+ | Moorhead High | \$65 |
| July 29  | Thursdays    |              |     | School Pool   |      |