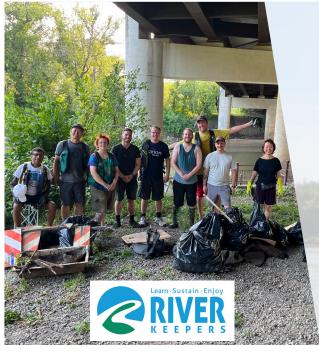

# RIVER KEEPERS ON-THE-WATER CLEANUP

Monday, August 4 | 6 pm (backup date August 11)

Cleanup the banks of the Red River in a canoe! Participants MUST be comfortable in a canoe and willing to get wet and dirty.

Contact Kim at kimberly@riverkeepers.org or call 701.356.8915 for more info.

@RiverKeepersFM

Follow River Keepers on Facebook for more information on all upcoming events!

Moorhead Parks & Recreation and River Keepers partner to offer the following activities: