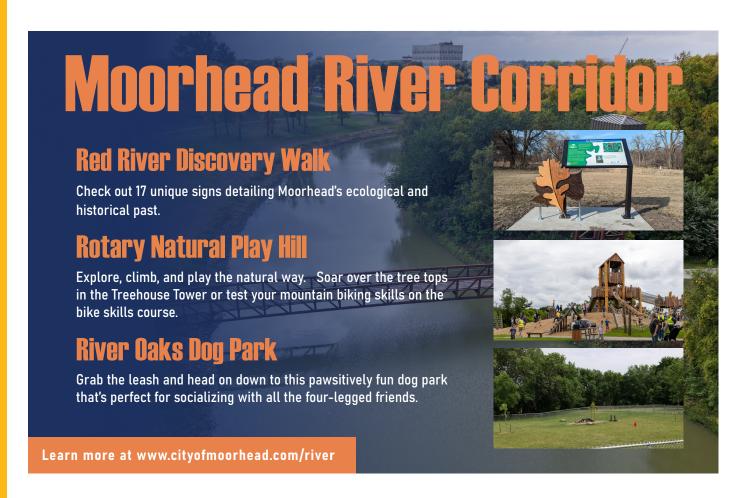

|------|--------------------|------|
| June 16-19 | Monday-Thursday | 10-11:30 am | 8-12 | Village Green Park | \$35 |

Min 8/Max 12 • Weather-related makeup day will be June 20

## PICKLEBALL COURTS

This fun and energetic paddle sport is created for all ages and skill levels. The rules are simple and easy for beginners to learn, developing into a quick, competitive game for experienced players. Paddles are available upon request and space is limited. Courts cannot be reserved unless for Moorhead Parks Programs.



### **Outdoor Pickleball Courts:**

- alm Park, 1300 Elm St S
- Horizon Shores Park, 3801 24th Ave S
- 🚳 Hansmann Park, 🐞 Village Green Park, 1320 12 Ave N
  - 2601 Village Green Blvd

# **Outdoor Tennis Courts** with Pickleball Lines:

Riverview Estates Park, 3801 5th St S







# TRACKS, TRAILS + PATHS

With over 40 parks and dozens of different trails, walking tracks, and bike paths, Moorhead has plenty of outdoor amenities to offer as the weather starts to warm up! For more information, visit the Parks Tracks & Trails Maps section at moorheadparks.com.





| Park                   | Location                | Features                                                                                                                                                                                                 |
|------------------------|-------------------------|---------------------------------------------------------------------------------------------------------------------------------------------------------------------------------------------------------