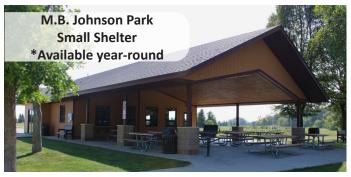

| Parks                         | Capacity | Fees                                                   |
|-------------------------------|----------|--------------------------------------------------------|
| Gooseberry Park Small Shelter | 60       | \$200: Under 4 hours<br>\$25/additional hour           |
| Gooseberry Park Large Shelter | 250      | \$250: Under 8 hrs<br>\$400: 8-10 hrs<br>\$550: 11 hrs |
| M.B. Johnson Small Shelter    | 30/50    | \$250: Under 4 hours<br>\$25/additional hour           |
| M.B. Johnson Large Shelter    | 200      | \$250: Under 8 hrs<br>\$400: 8-10 hrs<br>\$550: 11 hrs |