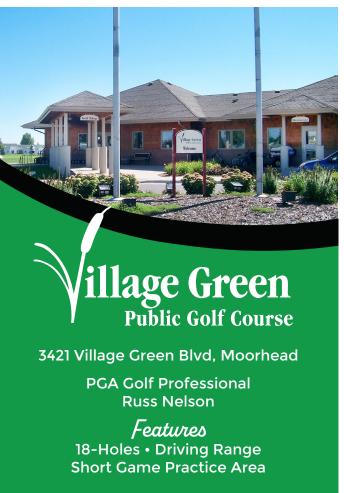

# 2025 Green Fees & Rates

#### **ADULT DAILY RATES**

9 Hole Green Fee \$25.00 18 Hole Green Fee \$38.00 Weekend Twilight \$25.00

May 30-October 26, 4:30 pm-Close (Friday, Saturday, Sunday only) Not valid on holidays.

Weekday Morning Rate \$36.00

## JUNIOR GOLF LESSONS

**The Meadows and Village Green:** The goal of this program is to introduce juniors to the game of golf through basic instruction, activities and games. Weekly lessons include basic swing, fundamentals, grip, stance, posture, aim, driving, tee-shots, rules and etiquette. **Golf clubs are not provided.** 