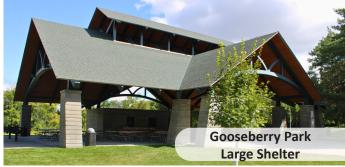

| Parks                         | Capacity | Fees                                                   |
|-------------------------------|----------|--------------------------------------------------------|
| Gooseberry Park Small Shelter | 60       | \$200: Under 4 hours<br>\$25/additional hour           |
| Gooseberry Park Large Shelter | 250      | \$250: Under 8 hrs<br>\$400: 8-10 hrs<br>\$550: 11 hrs |
| M.B. Johnson Small Shelter    | 30/50    | \$250: Under 4 hours<br>\$25/additional hour           |
| M.B. Johnson Large Shelter    | 200      | \$250: Under 8 hrs<br>\$400: 8-10 hrs<br>\$550: 11 hrs |