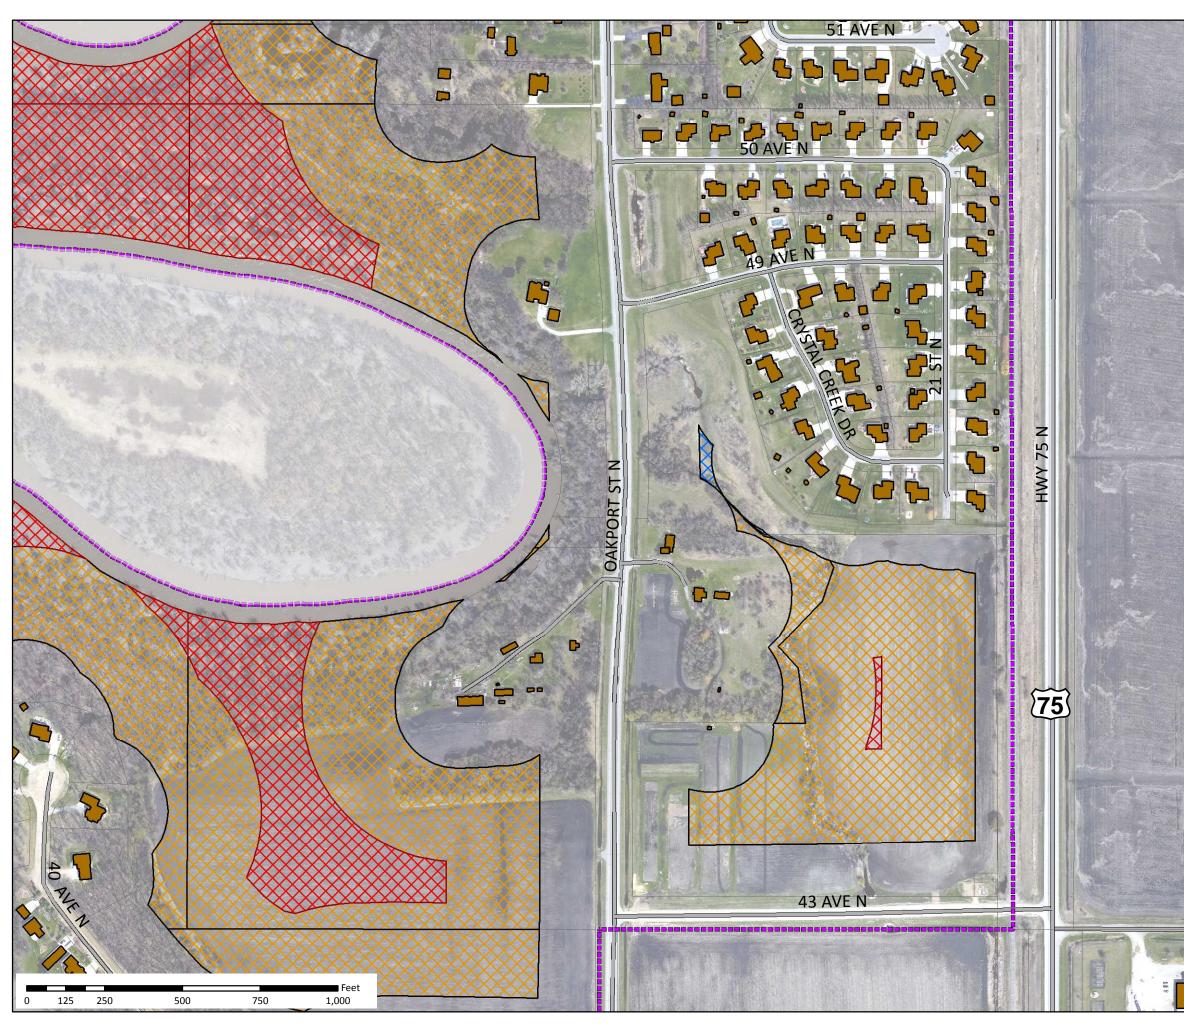

## **Designated Hunting Areas** in Tract 2 of Oakport **Township (City of Moorhead)**

### Legend

Oakport Tract 2 (\*Also City Limits)

Buildings

### **Bow Hunting Areas more than 200** feet from Buildings, Roads, Parks

Public and Flood Mitigation Land

Private Property = Written Permission

#### **Firearm AND Bow Hunting Areas more** than 500 Feet from Buildings, Parks, Roads

Public and Flood Mitigation Land

Private Property = Written Permission

Highways, Roads and Public Trails

20