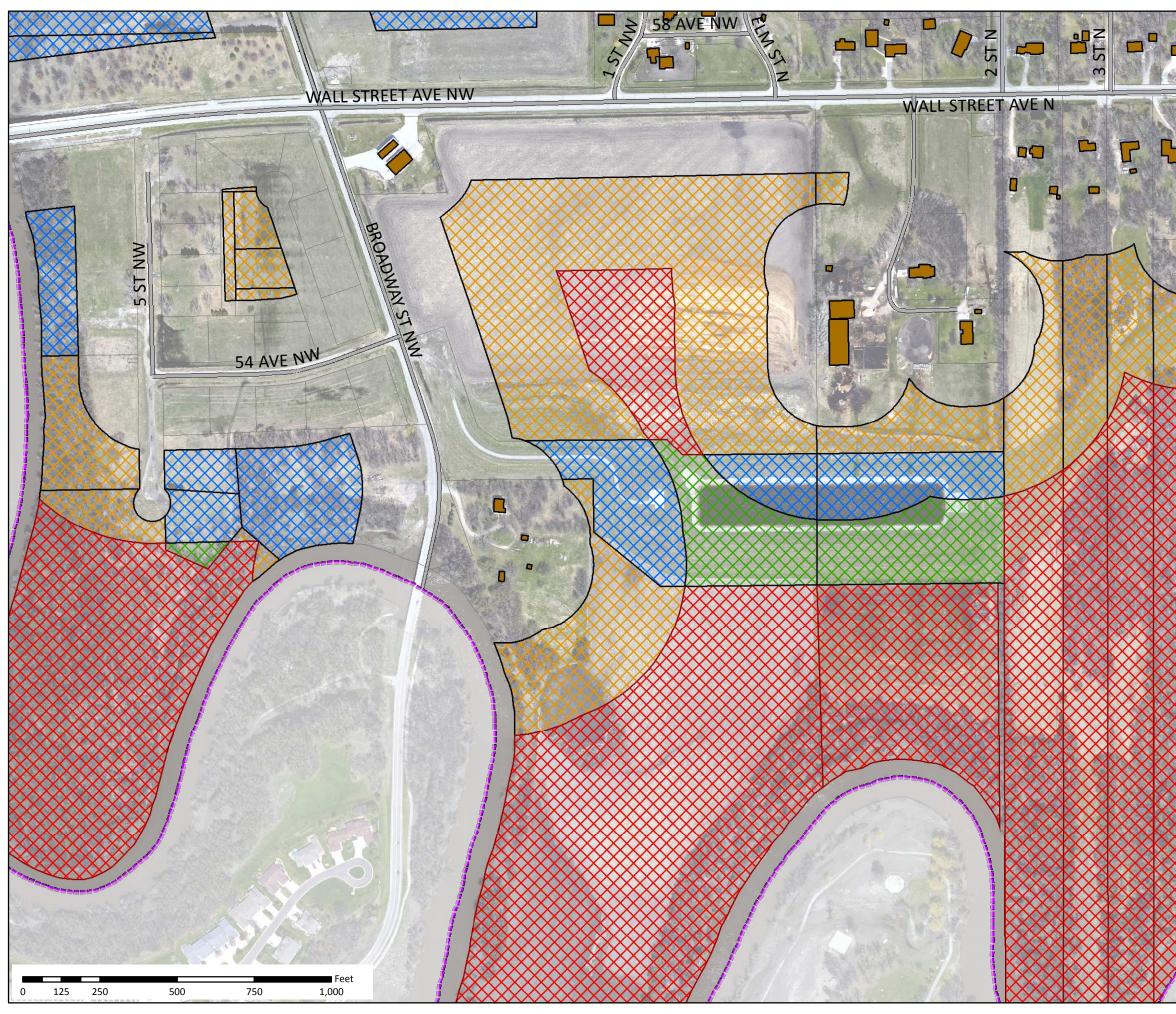

# Bow Hunting Areas more than 200 feet from Buildings, Roads, Parks

Public and Flood Mitigation Land

Private Property = Written Permission

# Firearm AND Bow Hunting Areas more than 500 Feet from Buildings, Parks, Roads

Public and Flood Mitigation Land

Private Property = Written Permission

Highways, Roads and Public Trails

2