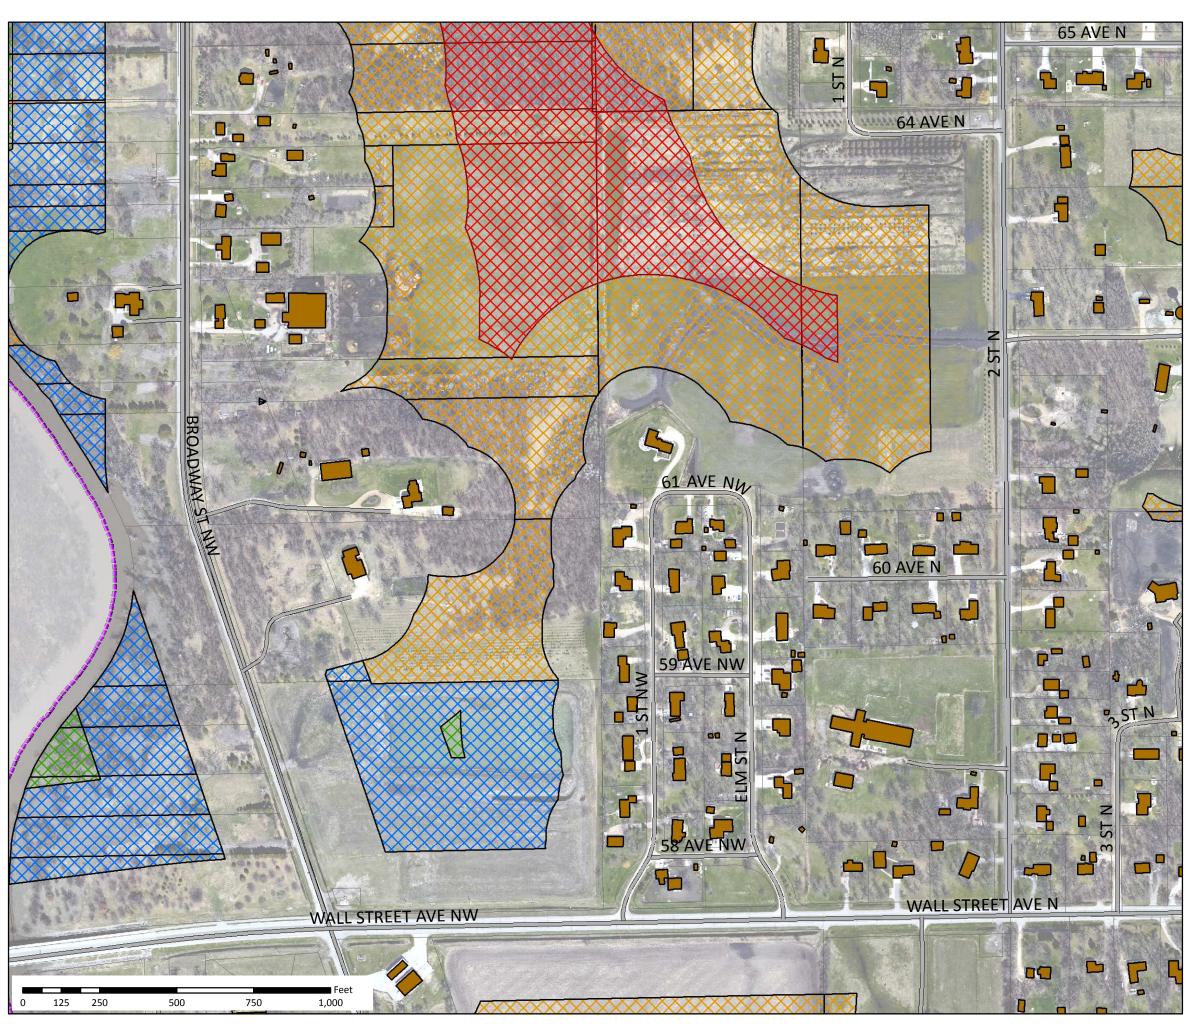

# Bow Hunting Areas more than 200 feet from Buildings, Roads, Parks

Public and Flood Mitigation Land

Private Property = Written Permission

# Firearm AND Bow Hunting Areas more than 500 Feet from Buildings, Parks, Roads

Public and Flood Mitigation Land

Private Property = Written Permission

Highways, Roads and Public Trails

2