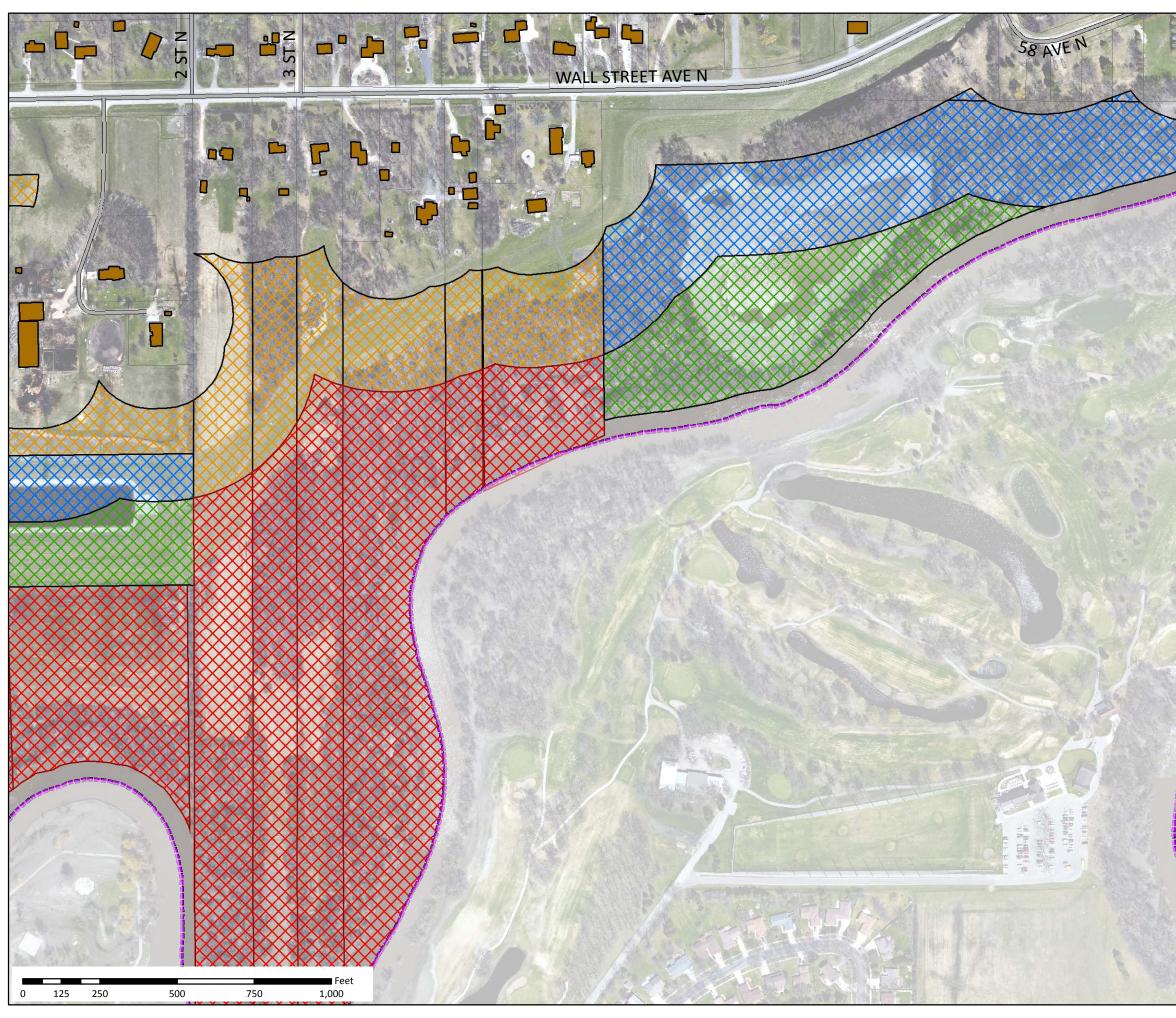

# Designated Hunting Areas in Tract 2 of Oakport Township (City of Moorhead)

### Legend

Oakport Tract 2 (\*Also City Limits)

Buildings

# Bow Hunting Areas more than 200 feet from Buildings, Roads, Parks

Public and Flood Mitigation Land

Private Property = Written Permission

# Firearm AND Bow Hunting Areas more than 500 Feet from Buildings, Parks, Roads

Public and Flood Mitigation Land

Private Property = Written Permission

Highways, Roads and Public Trails

2