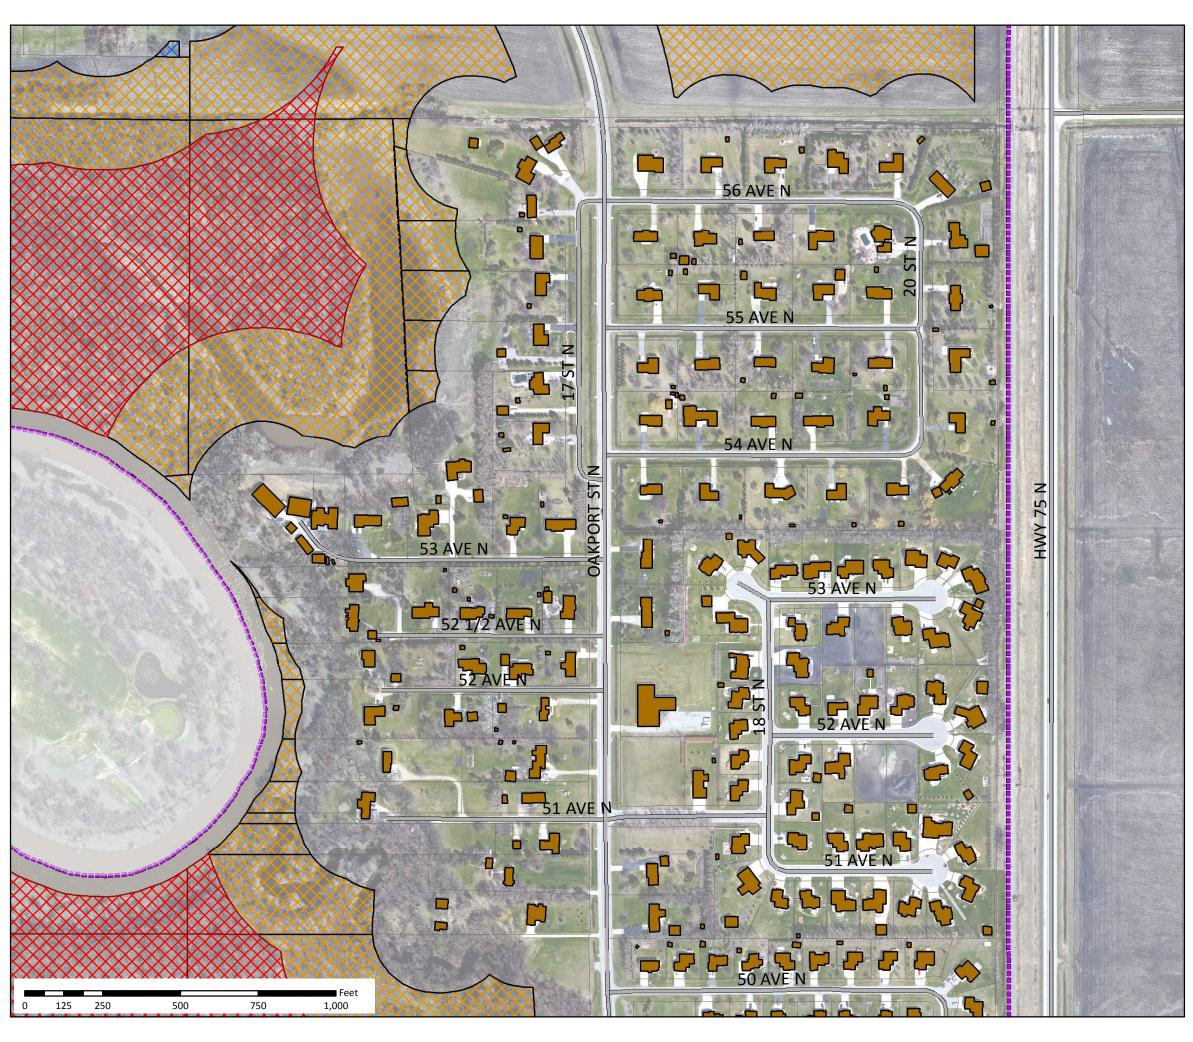

## **Designated Hunting Areas** in Tract 2 of Oakport **Township (City of Moorhead)**

Legend

Oakport Tract 2 (\*Also City Limits)

Buildings

**Bow Hunting Areas more than 200** feet from Buildings, Roads, Parks

Public and Flood Mitigation Land

Private Property = Written Permission

**Firearm AND Bow Hunting Areas more** than 500 Feet from Buildings, Parks, Roads

Public and Flood Mitigation Land

Private Property = Written Permission

Highways, Roads and Public Trails

15