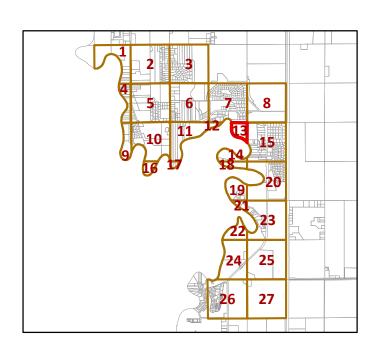

# Designated Hunting Areas in Tract 2 of Oakport Township (City of Moorhead)

### Legend

Oakport Tract 2 (\*Also City Limits)

Buildings

# Bow Hunting Areas more than 200 feet from Buildings, Roads, Parks

Public and Flood Mitigation Land

Private Property = Written Permission

# Firearm AND Bow Hunting Areas more than 500 Feet from Buildings, Parks, Roads

Public and Flood Mitigation Land

Private Property = Written Permission

Highways, Roads and Public Trails

2