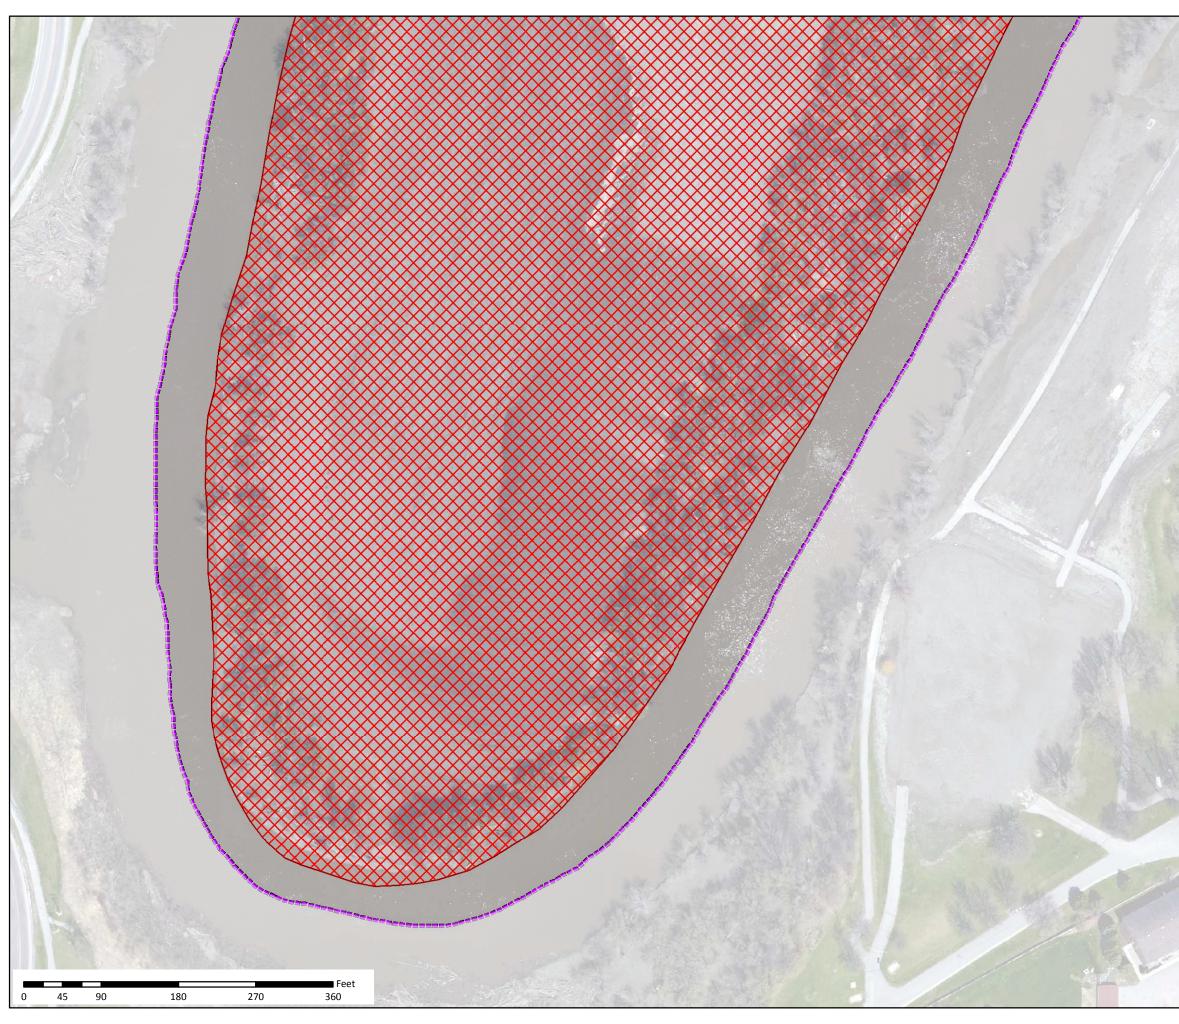

# Bow Hunting Areas more than 200 feet from Buildings, Roads, Parks

Public and Flood Mitigation Land

Private Property = Written Permission

# Firearm AND Bow Hunting Areas more than 500 Feet from Buildings, Parks, Roads

Public and Flood Mitigation Land

Private Property = Written Permission

Highways, Roads and Public Trails

2