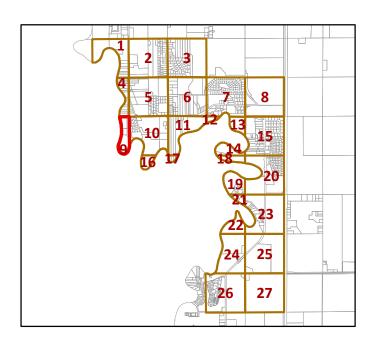

# Designated Hunting Areas in Tract 2 of Oakport Township (City of Moorhead)

### Legend

Oakport Tract 2 (\*Also City Limits)

Buildings

# Bow Hunting Areas more than 200 feet from Buildings, Roads, Parks

Public and Flood Mitigation Land

Private Property = Written Permission

## Firearm AND Bow Hunting Areas more than 500 Feet from Buildings, Parks, Roads

Public and Flood Mitigation Land

Private Property = Written Permission

Highways, Roads and Public Trails

## 3