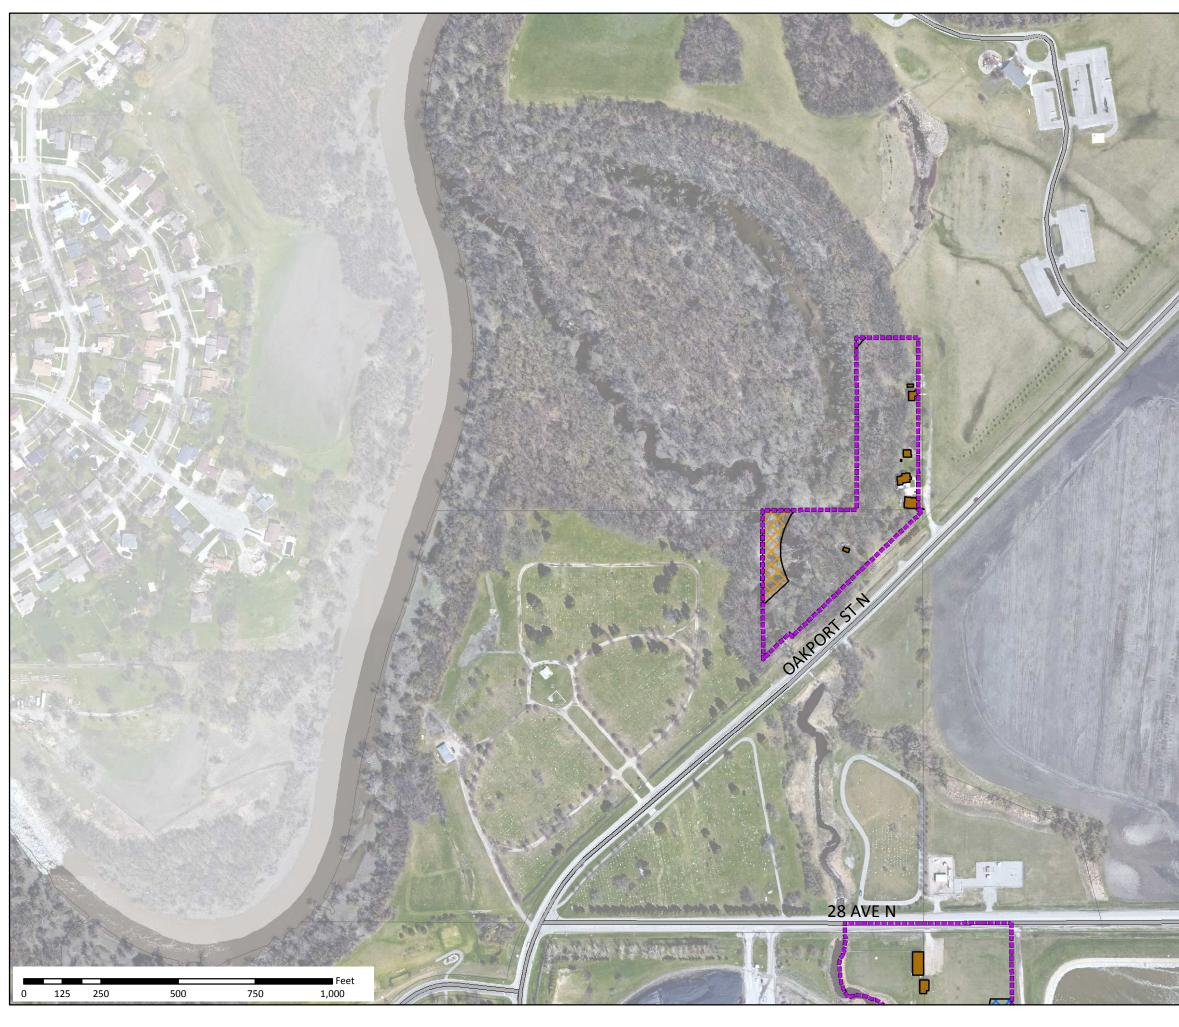

# Designated Hunting Areas in Tract 2 of Oakport Township (City of Moorhead)

Oakport Tract 2 (\*Also City Limits)

Buildings

# Bow Hunting Areas more than 200 feet from Buildings, Roads, Parks

Public and Flood Mitigation Land

Private Property = Written Permission

# Firearm AND Bow Hunting Areas more than 500 Feet from Buildings, Parks, Roads

Public and Flood Mitigation Land

Private Property = Written Permission

Highways, Roads and Public Trails