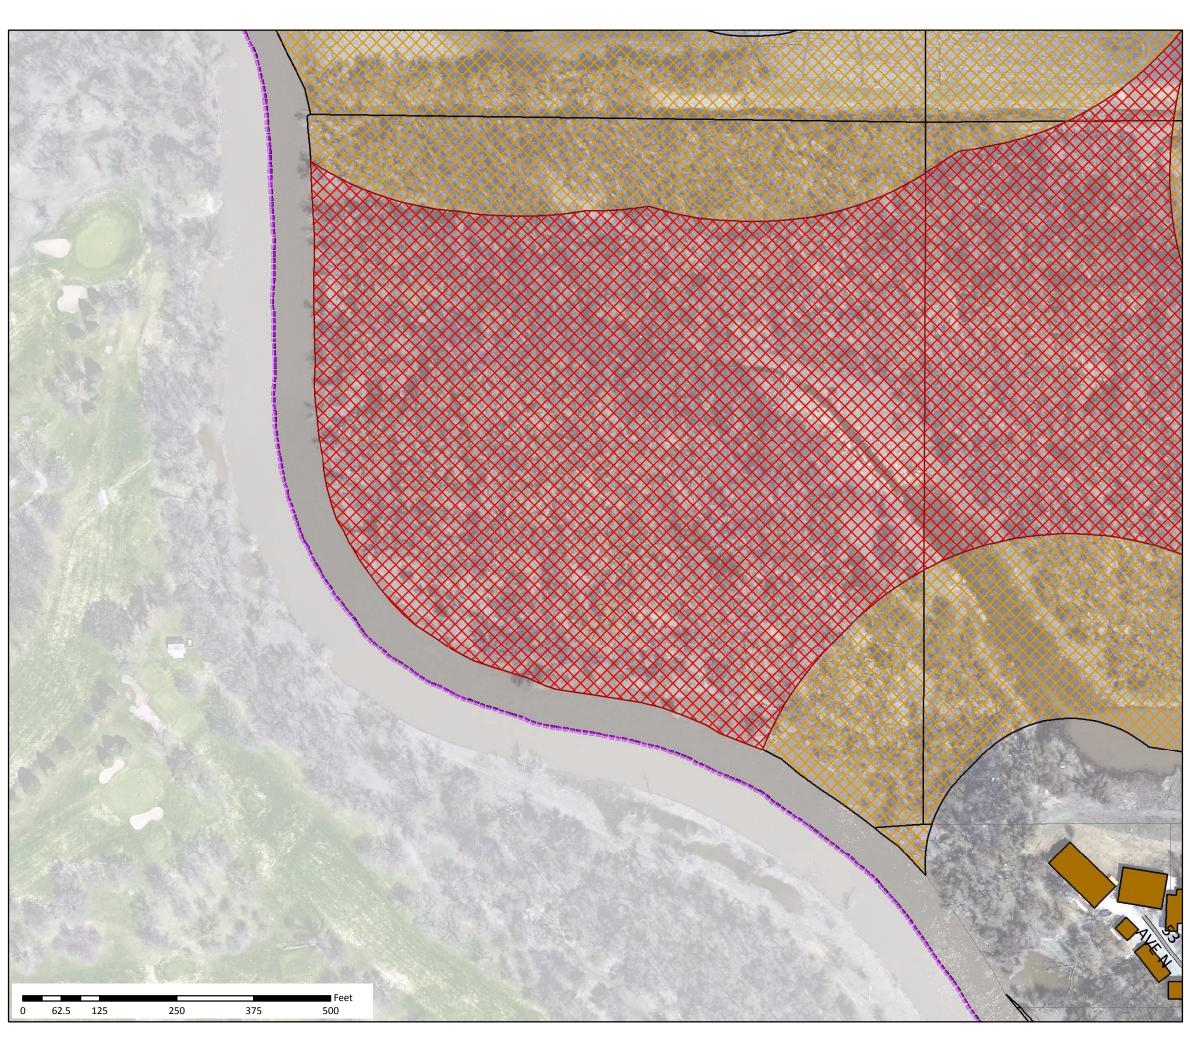

# Designated Hunting Areas in Tract 2 of Oakport Township (City of Moorhead)

### Legend

Oakport Tract 2 (\*Also City Limits)

Buildings

# Bow Hunting Areas more than 200 feet from Buildings, Roads, Parks

Public and Flood Mitigation Land

Private Property = Written Permission

# Firearm AND Bow Hunting Areas more than 500 Feet from Buildings, Parks, Roads

Public and Flood Mitigation Land

Private Property = Written Permission

Highways, Roads and Public Trails

2