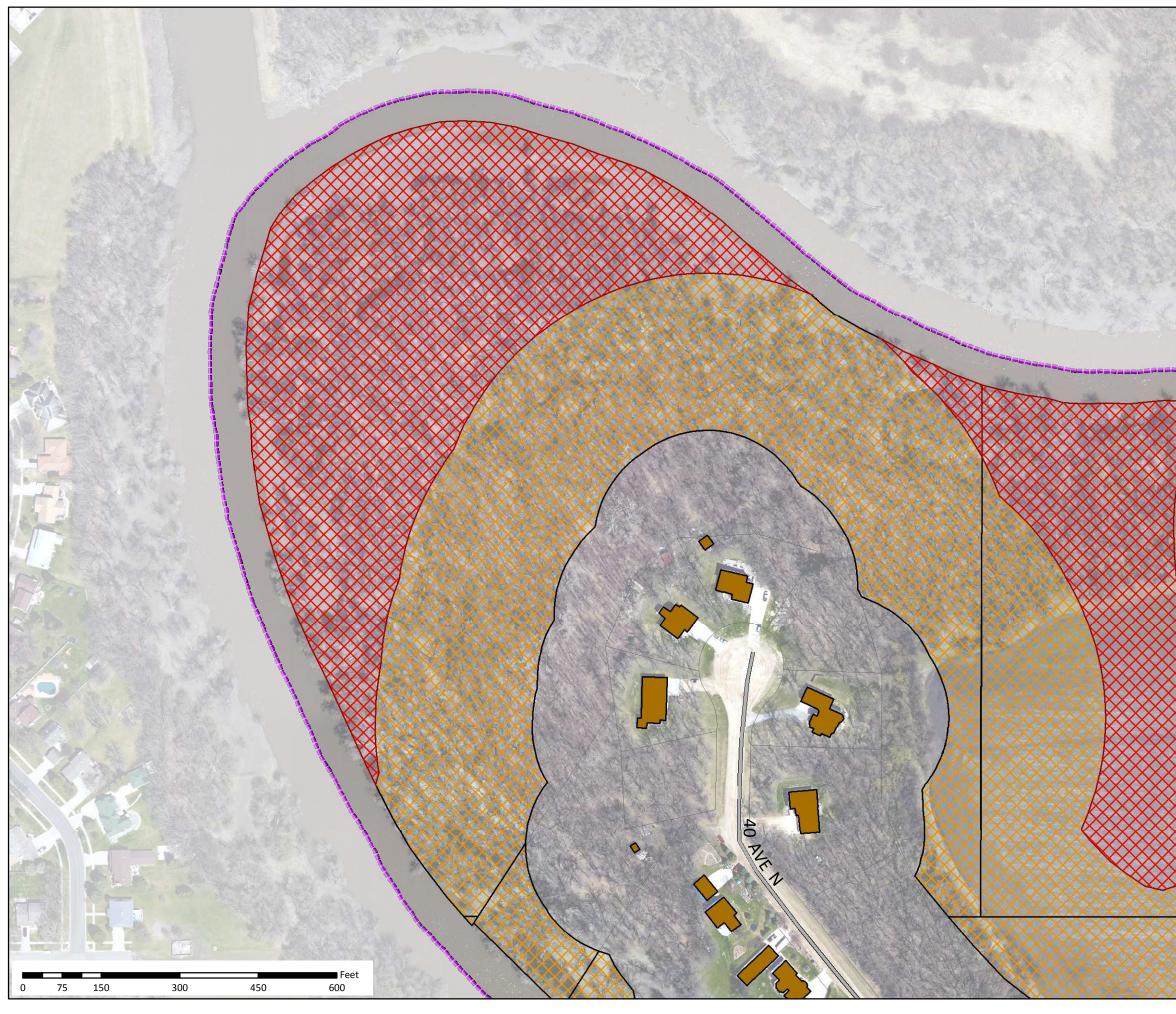

## Firearm AND Bow Hunting Areas more than 500 Feet from Buildings, Parks, Roads

Public and Flood Mitigation Land

Private Property = Written Permission

Highways, Roads and Public Trails

# Designated Hunting Areas in Tract 2 of Oakport Township (City of Moorhead)

Oakport Tract 2 (\*Also City Limits)

Buildings

# Bow Hunting Areas more than 200 feet from Buildings, Roads, Parks

Public and Flood Mitigation Land

Private Property = Written Permission

# Firearm AND Bow Hunting Areas more than 500 Feet from Buildings, Parks, Roads

Public and Flood Mitigation Land

Private Property = Written Permission

Highways, Roads and Public Trails

7