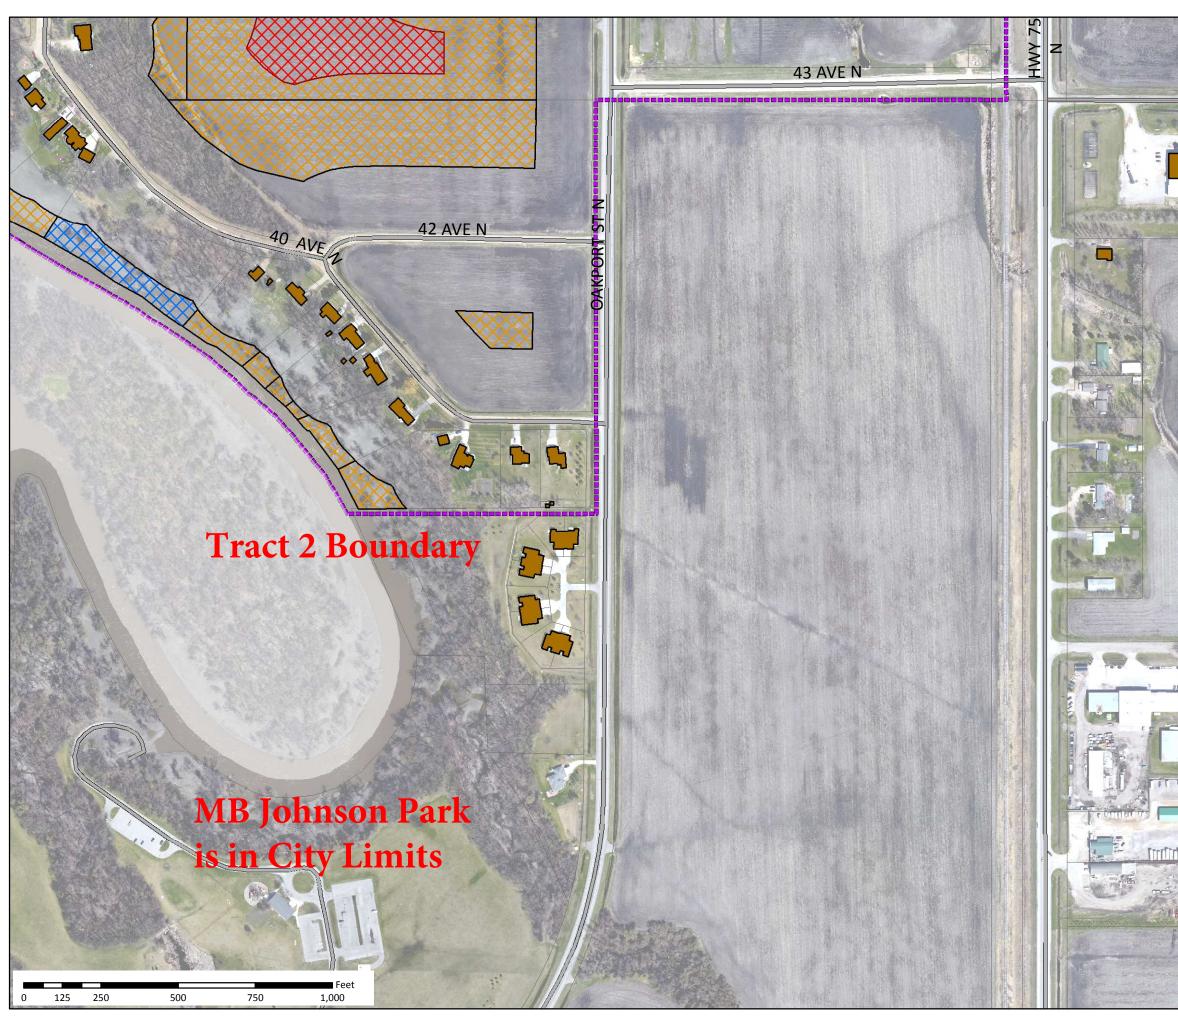

# Bow Hunting Areas more than 200 feet from Buildings, Roads, Parks

Public and Flood Mitigation Land

Private Property = Written Permission

# Firearm AND Bow Hunting Areas more than 500 Feet from Buildings, Parks, Roads

Public and Flood Mitigation Land

Private Property = Written Permission

Highways, Roads and Public Trails

2