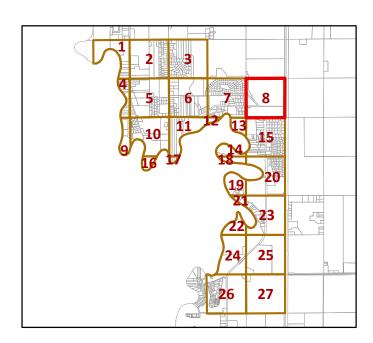

# Designated Hunting Areas in Tract 2 of Oakport Township (City of Moorhead)

### Legend

Oakport Tract 2 (\*Also City Limits)

Buildings

## Bow Hunting Areas more than 200 feet from Buildings, Roads, Parks

Public and Flood Mitigation Land

Private Property = Written Permission

# Firearm AND Bow Hunting Areas more than 500 Feet from Buildings, Parks, Roads

Public and Flood Mitigation Land

Private Property = Written Permission

Highways, Roads and Public Trails

4