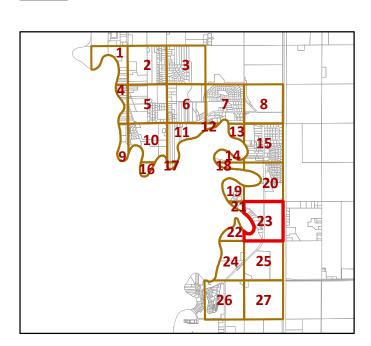

# Designated Hunting Areas in Tract 2 of Oakport Township (City of Moorhead)

### Legend

Oakport Tract 2 (\*Also City Limits)

Buildings