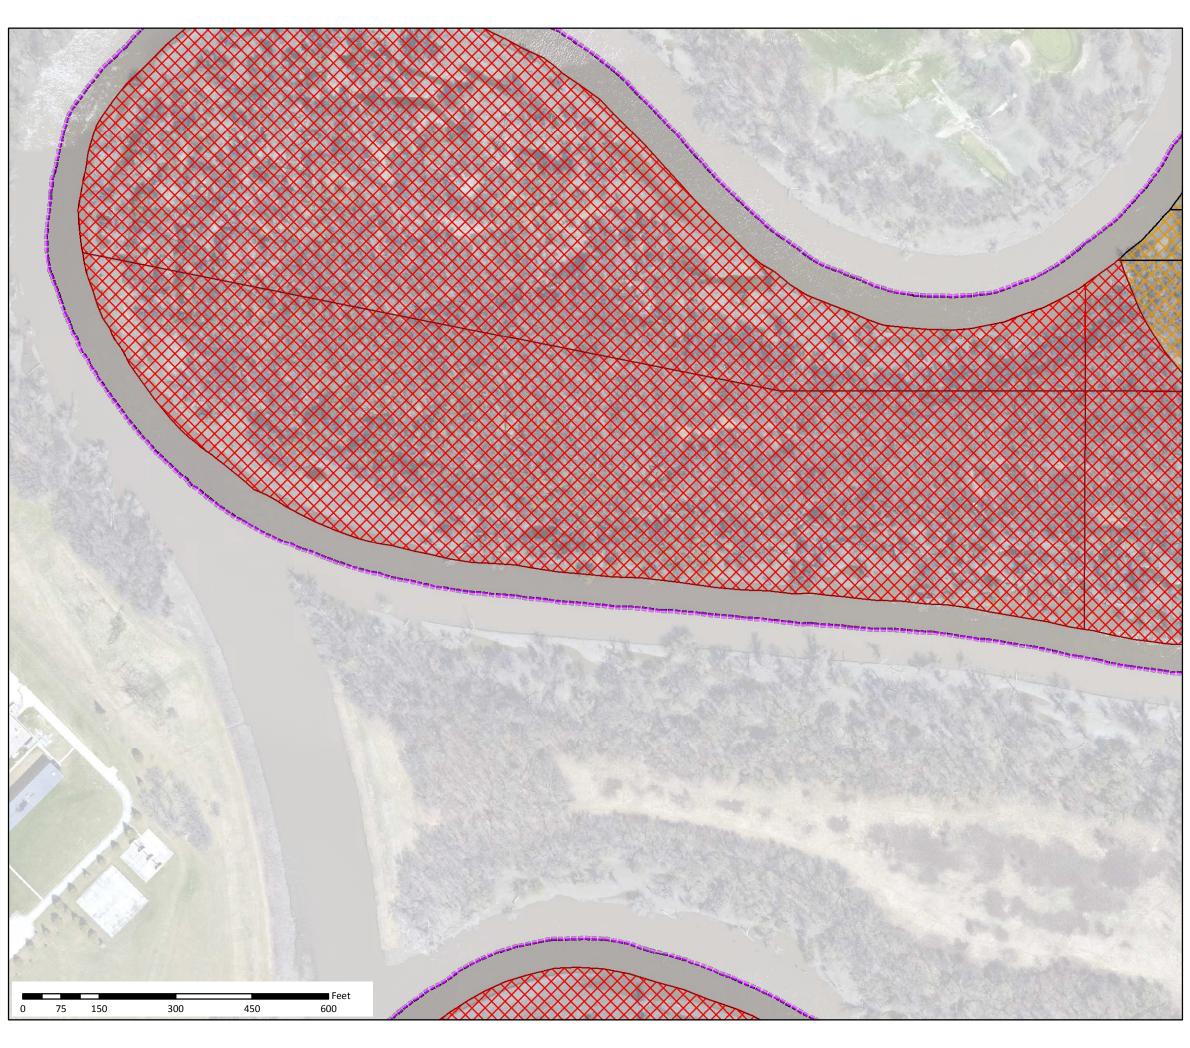

## **Designated Hunting Areas** in Tract 2 of Oakport **Township (City of Moorhead)**

Oakport Tract 2 (\*Also City Limits)

Buildings

### **Bow Hunting Areas more than 200** feet from Buildings, Roads, Parks

Public and Flood Mitigation Land

Private Property = Written Permission

#### **Firearm AND Bow Hunting Areas more** than 500 Feet from Buildings, Parks, Roads

Public and Flood Mitigation Land

Private Property = Written Permission

Highways, Roads and Public Trails

**22** 