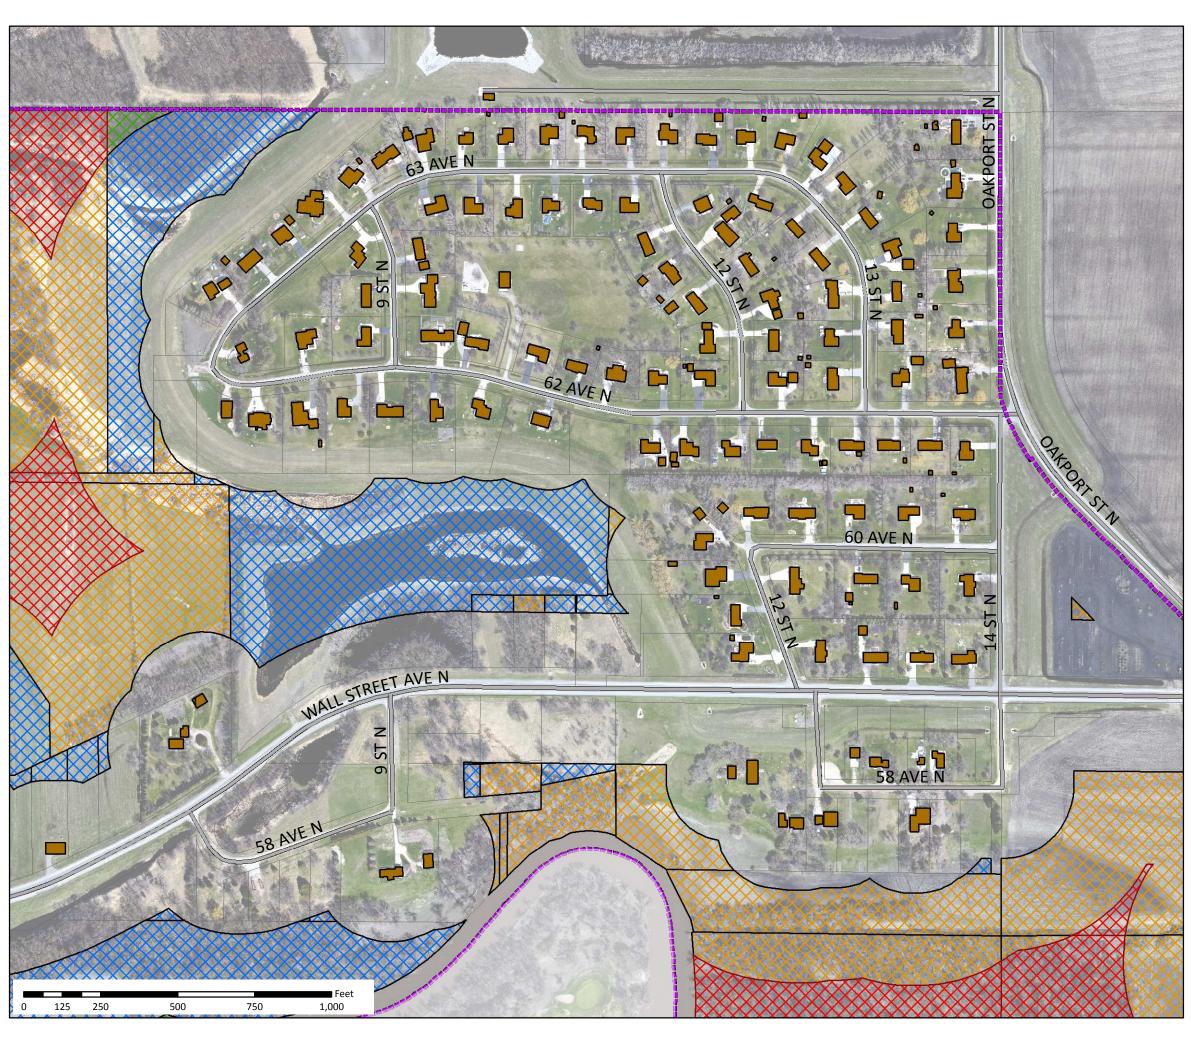

## Firearm AND Bow Hunting Areas more than 500 Feet from Buildings, Parks, Roads

Public and Flood Mitigation Land

Private Property = Written Permission

Highways, Roads and Public Trails

## 3