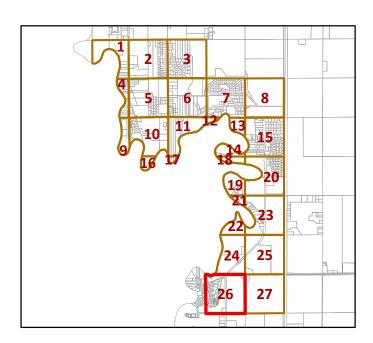

# Designated Hunting Areas in Tract 2 of Oakport Township (City of Moorhead)

### Legend

Oakport Tract 2 (\*Also City Limits)

Buildings

# Bow Hunting Areas more than 200 feet from Buildings, Roads, Parks

Public and Flood Mitigation Land

Private Property = Written Permission

# Firearm AND Bow Hunting Areas more than 500 Feet from Buildings, Parks, Roads

Public and Flood Mitigation Land

Private Property = Written Permission

Highways, Roads and Public Trails

2