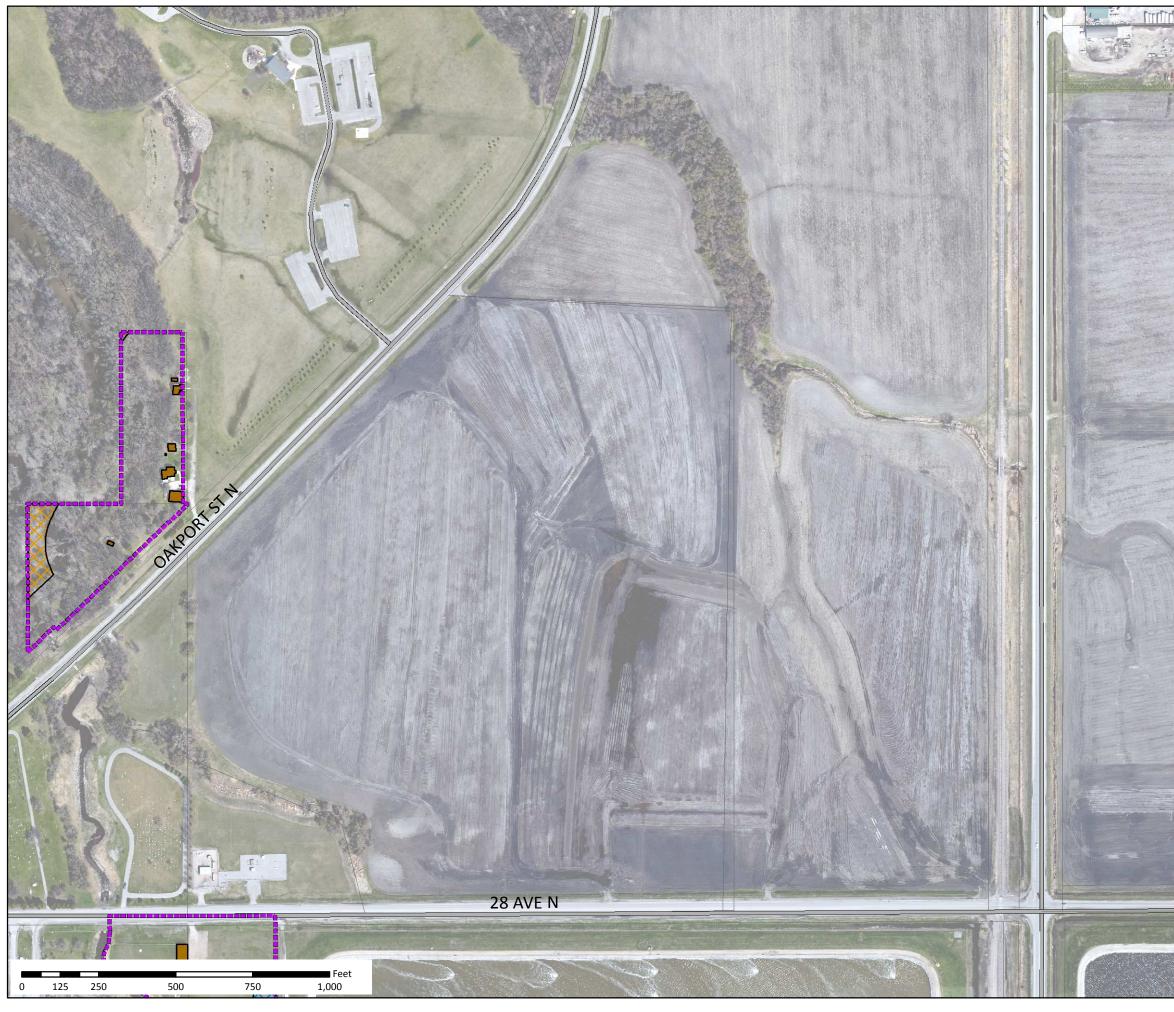

# Designated Hunting Areas in Tract 2 of Oakport Township (City of Moorhead)

### Legend

Oakport Tract 2 (\*Also City Limits)

Buildings

# Bow Hunting Areas more than 200 feet from Buildings, Roads, Parks

Public and Flood Mitigation Land

Private Property = Written Permission

# Firearm AND Bow Hunting Areas more than 500 Feet from Buildings, Parks, Roads

Public and Flood Mitigation Land

Private Property = Written Permission

Highways, Roads and Public Trails

2