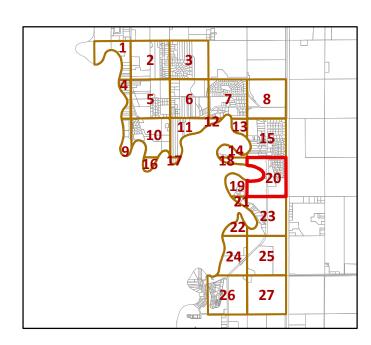

# Designated Hunting Areas in Tract 2 of Oakport Township (City of Moorhead)

### Legend

Oakport Tract 2 (\*Also City Limits)

Buildings

# Bow Hunting Areas more than 200 feet from Buildings, Roads, Parks

Public and Flood Mitigation Land

Private Property = Written Permission

# Firearm AND Bow Hunting Areas more than 500 Feet from Buildings, Parks, Roads

Public and Flood Mitigation Land

Private Property = Written Permission

Highways, Roads and Public Trails

2