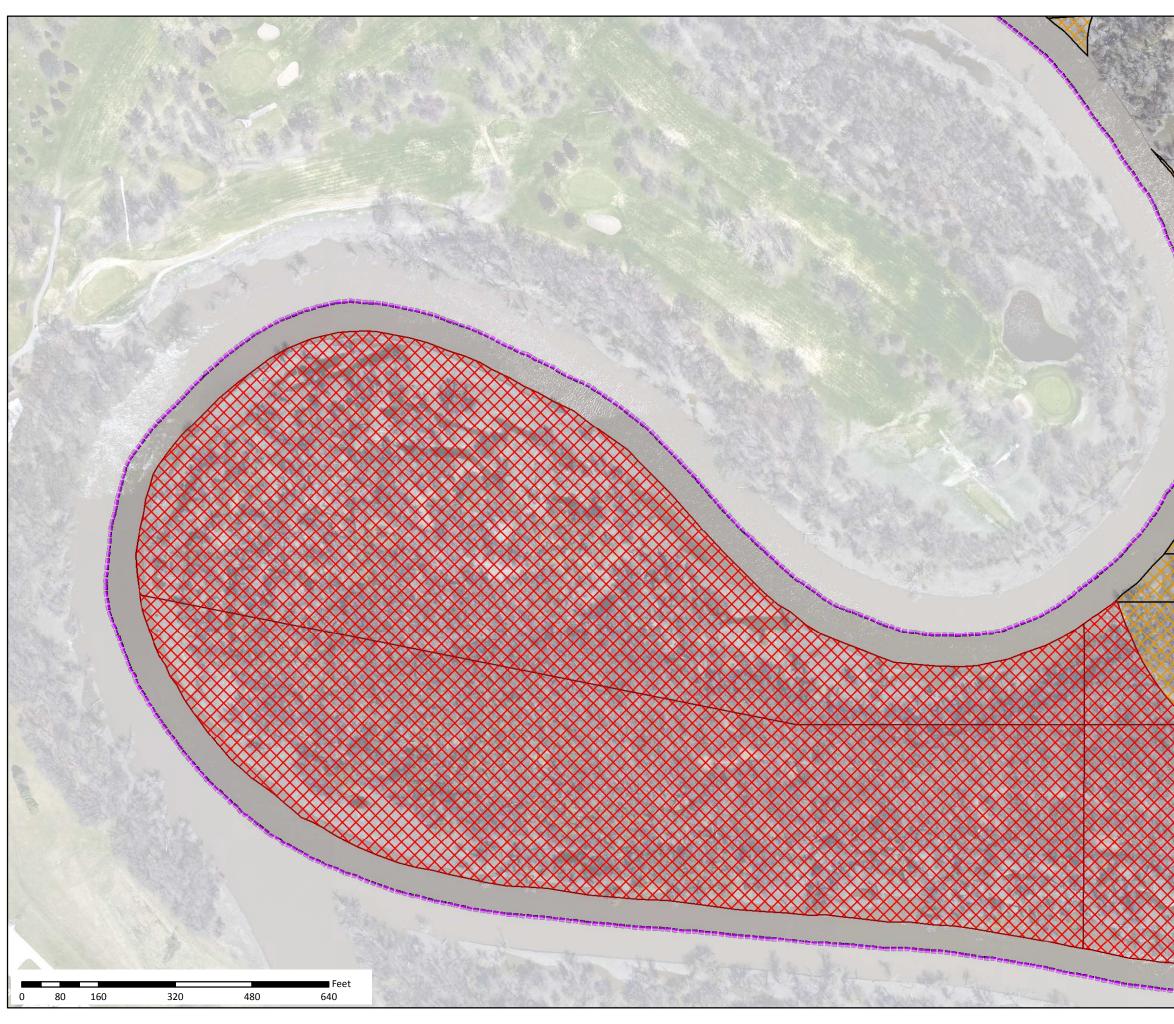

## **Designated Hunting Areas** in Tract 2 of Oakport **Township (City of Moorhead)**

Legend

Oakport Tract 2 (\*Also City Limits)

Buildings

**Bow Hunting Areas more than 200** feet from Buildings, Roads, Parks

Public and Flood Mitigation Land

Private Property = Written Permission

**Firearm AND Bow Hunting Areas more** than 500 Feet from Buildings, Parks, Roads

Public and Flood Mitigation Land

Private Property = Written Permission

Highways, Roads and Public Trails

15