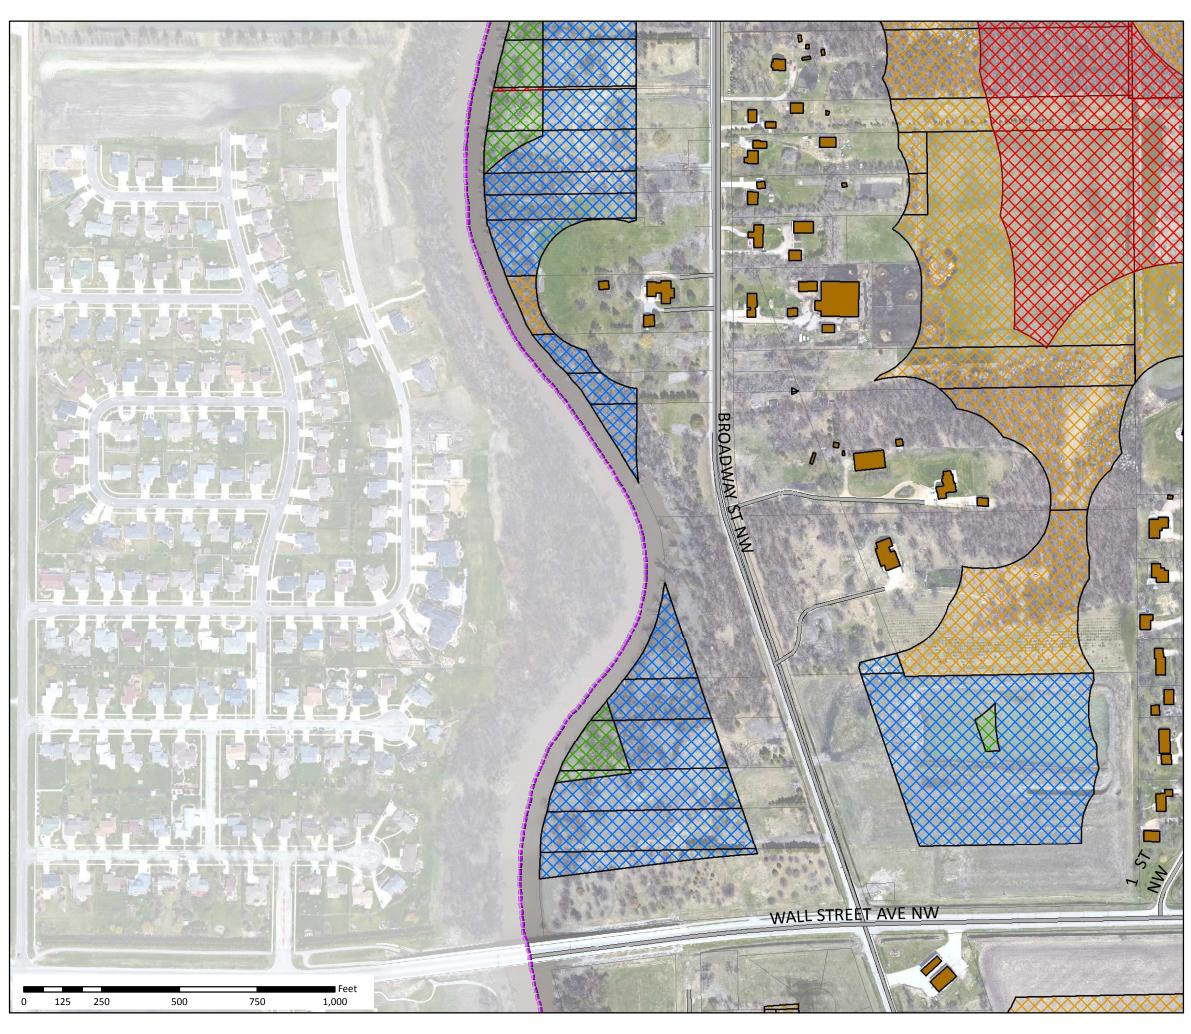

# Designated Hunting Areas in Tract 2 of Oakport Township (City of Moorhead)

### Legend

Oakport Tract 2 (\*Also City Limits)

Buildings

# Bow Hunting Areas more than 200 feet from Buildings, Roads, Parks

Public and Flood Mitigation Land

Private Property = Written Permission

## Firearm AND Bow Hunting Areas more than 500 Feet from Buildings, Parks, Roads

Public and Flood Mitigation Land

Private Property = Written Permission

Highways, Roads and Public Trails

## 3