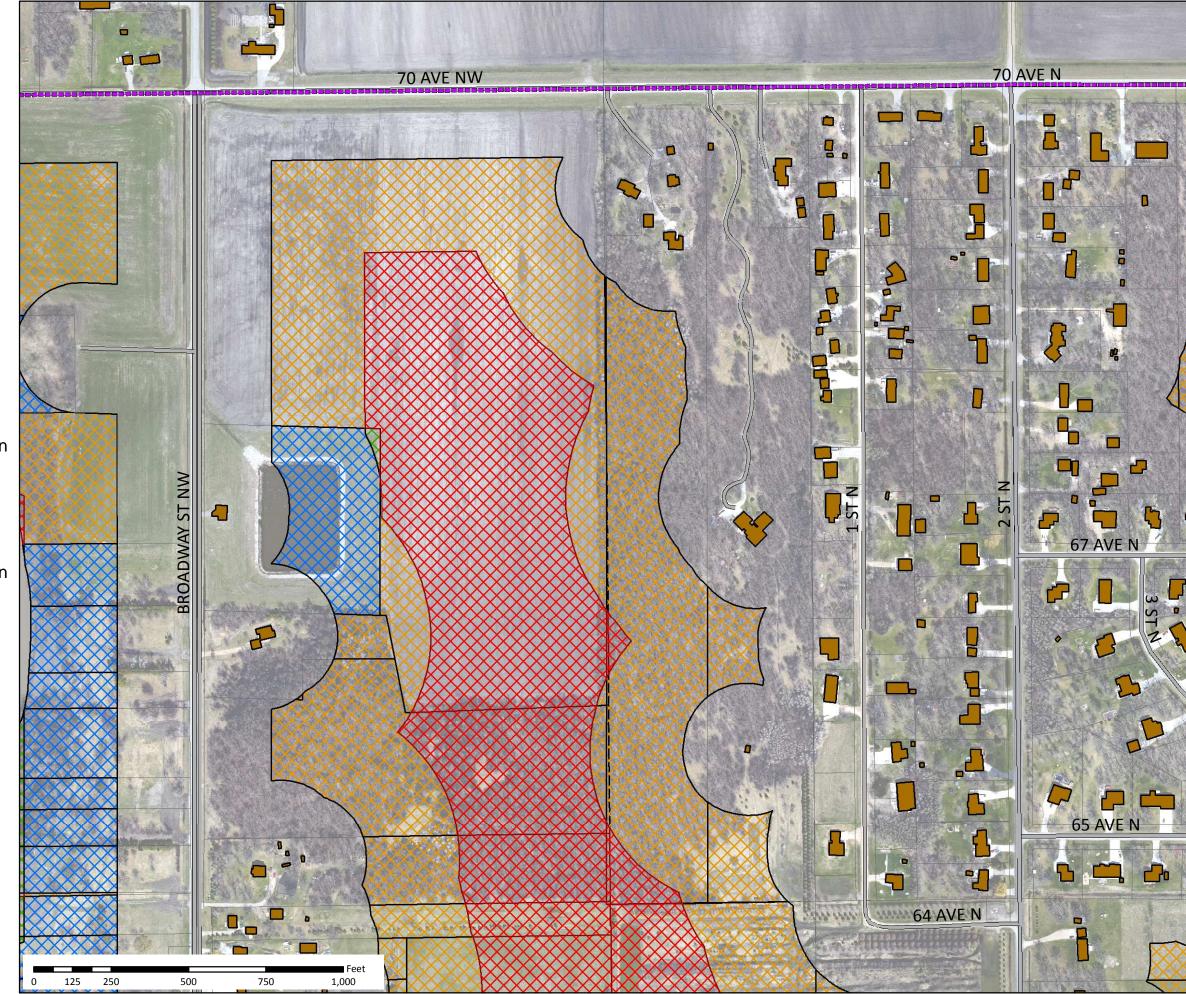

# Designated Hunting Areas in Tract 2 of Oakport Township (City of Moorhead)

### Legend

Oakport Tract 2 (\*Also City Limits)

Buildings

# Bow Hunting Areas more than 200 feet from Buildings, Roads, Parks

Public and Flood Mitigation Land

Private Property = Written Permission

## Firearm AND Bow Hunting Areas more than 500 Feet from Buildings, Parks, Roads

Public and Flood Mitigation Land

Private Property = Written Permission

Highways, Roads and Public Trails

## 3