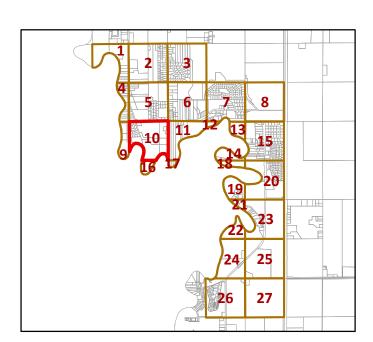

# Designated Hunting Areas in Tract 2 of Oakport Township (City of Moorhead)

### Legend

Oakport Tract 2 (\*Also City Limits)

Buildings

## Bow Hunting Areas more than 200 feet from Buildings, Roads, Parks

Public and Flood Mitigation Land

Private Property = Written Permission

# Firearm AND Bow Hunting Areas more than 500 Feet from Buildings, Parks, Roads

Public and Flood Mitigation Land

Private Property = Written Permission

Highways, Roads and Public Trails

4