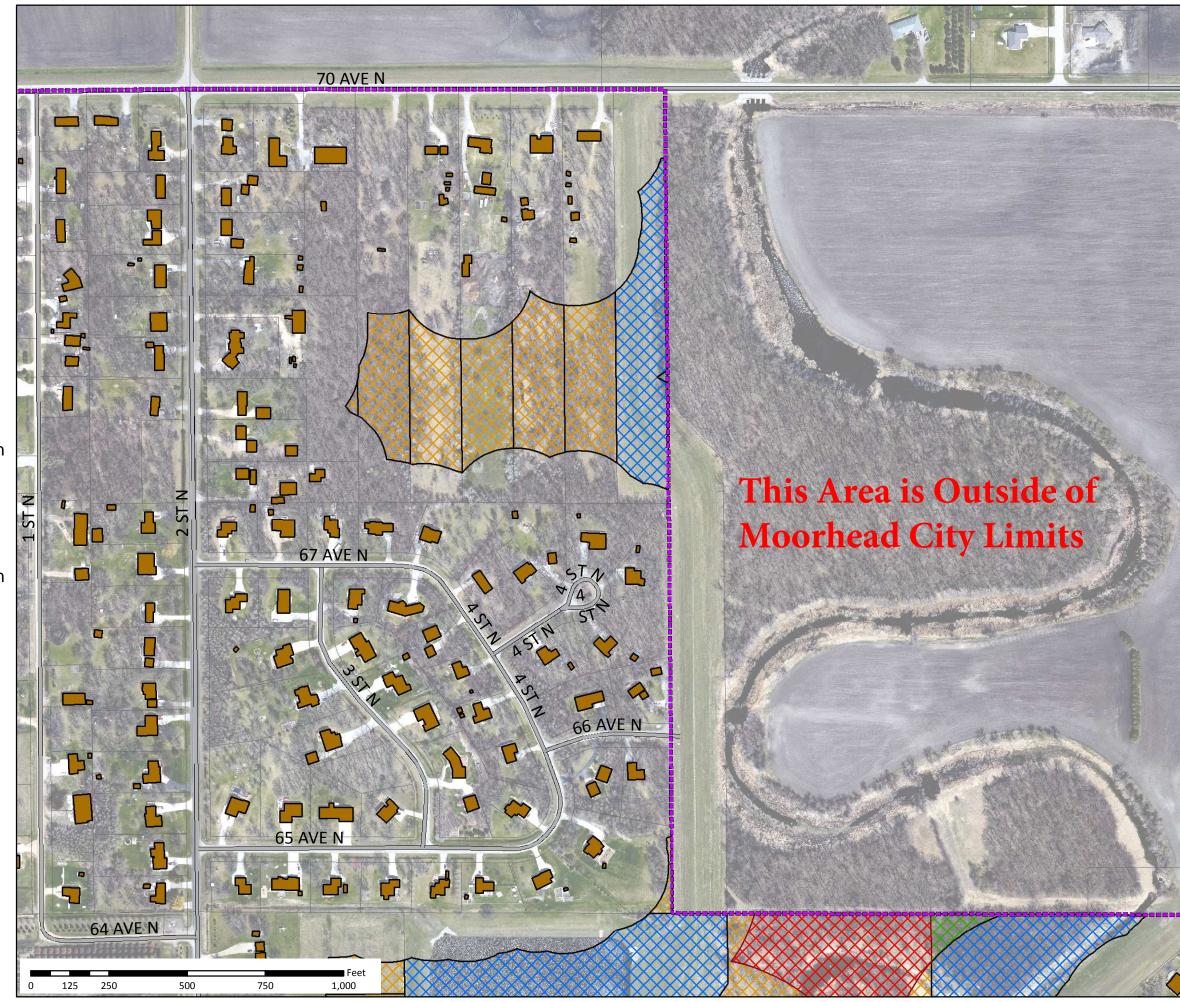

# Designated Hunting Areas in Tract 2 of Oakport Township (City of Moorhead)

### Legend

Oakport Tract 2 (\*Also City Limits)

Buildings

# Bow Hunting Areas more than 200 feet from Buildings, Roads, Parks

Public and Flood Mitigation Land

Private Property = Written Permission

# Firearm AND Bow Hunting Areas more than 500 Feet from Buildings, Parks, Roads

Public and Flood Mitigation Land

Private Property = Written Permission

Highways, Roads and Public Trails

2