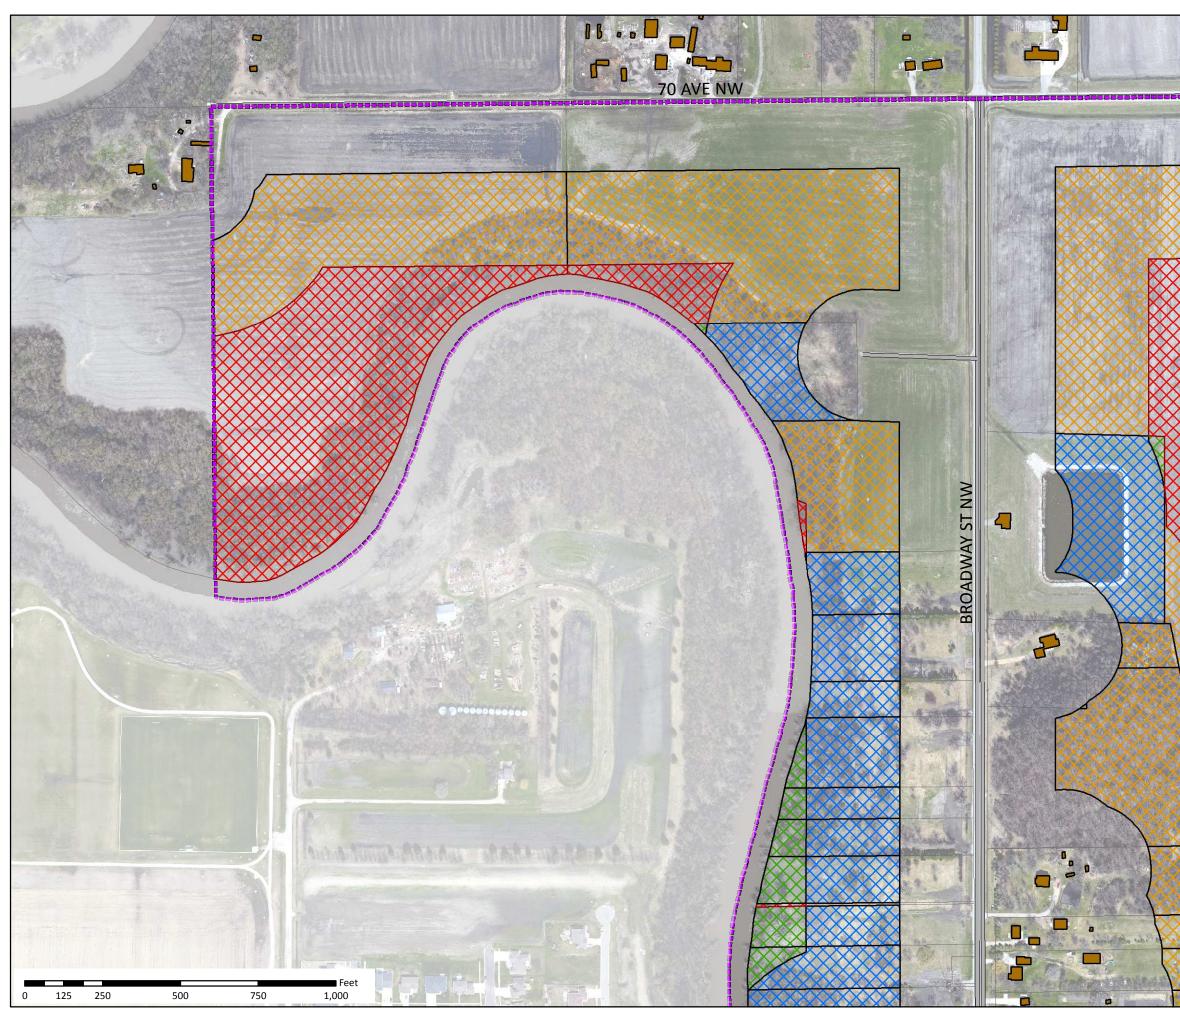

# Designated Hunting Areas in Tract 2 of Oakport Township (City of Moorhead)

### Legend

Oakport Tract 2 (\*Also City Limits)

Buildings

# Bow Hunting Areas more than 200 feet from Buildings, Roads, Parks

Public and Flood Mitigation Land

Private Property = Written Permission

# Firearm AND Bow Hunting Areas more than 500 Feet from Buildings, Parks, Roads

Public and Flood Mitigation Land

Private Property = Written Permission

Highways, Roads and Public Trails

2