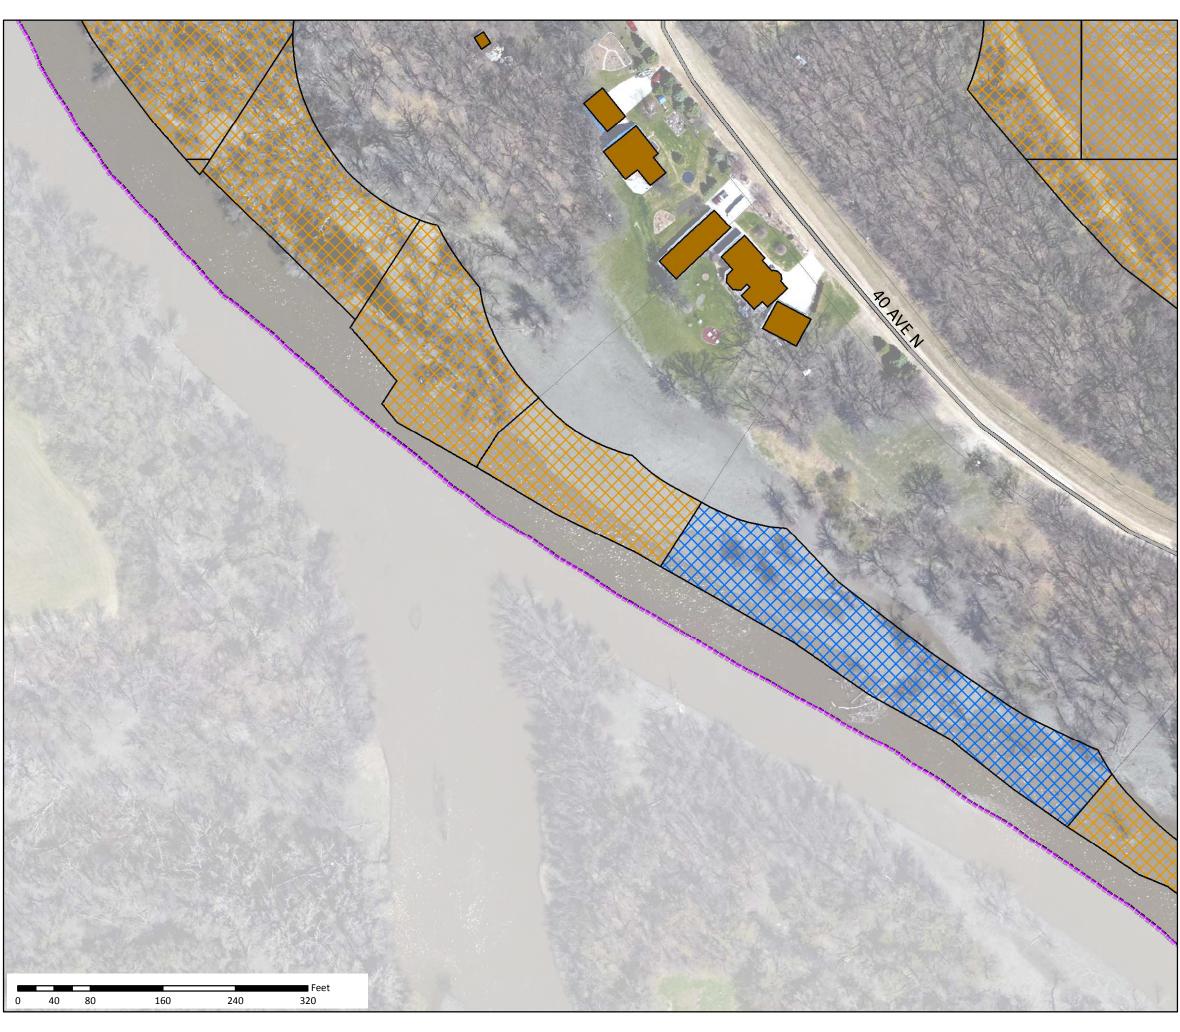

## **Designated Hunting Areas** in Tract 2 of Oakport **Township (City of Moorhead)**

Legend

Oakport Tract 2 (\*Also City Limits)

Buildings

**Bow Hunting Areas more than 200** feet from Buildings, Roads, Parks

Public and Flood Mitigation Land

Private Property = Written Permission

**Firearm AND Bow Hunting Areas more** than 500 Feet from Buildings, Parks, Roads

Public and Flood Mitigation Land

Private Property = Written Permission

Highways, Roads and Public Trails

15