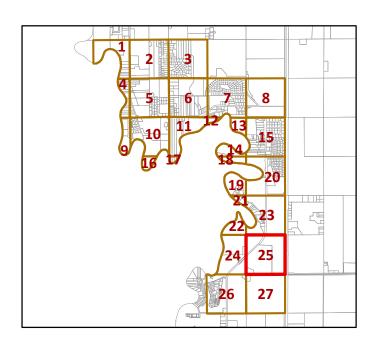

# Designated Hunting Areas in Tract 2 of Oakport Township (City of Moorhead)

### Legend

Oakport Tract 2 (\*Also City Limits)

Buildings

# Bow Hunting Areas more than 200 feet from Buildings, Roads, Parks

Public and Flood Mitigation Land

Private Property = Written Permission

# Firearm AND Bow Hunting Areas more than 500 Feet from Buildings, Parks, Roads

Public and Flood Mitigation Land

Private Property = Written Permission

Highways, Roads and Public Trails

2