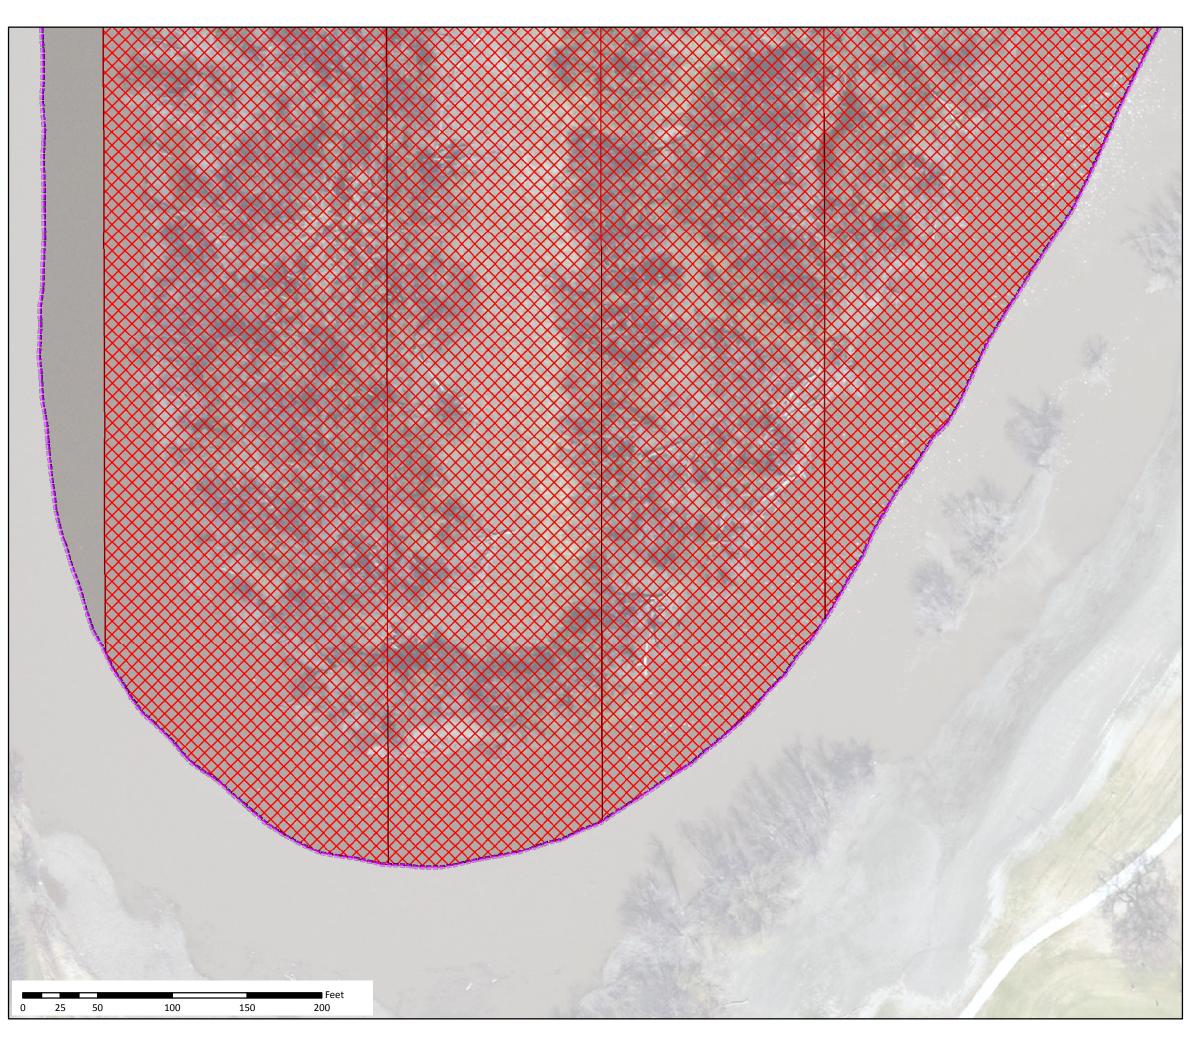

# Designated Hunting Areas in Tract 2 of Oakport Township (City of Moorhead)

### Legend

Oakport Tract 2 (\*Also City Limits)

Buildings

# Bow Hunting Areas more than 200 feet from Buildings, Roads, Parks

Public and Flood Mitigation Land

Private Property = Written Permission

# Firearm AND Bow Hunting Areas more than 500 Feet from Buildings, Parks, Roads

Public and Flood Mitigation Land

Private Property = Written Permission

Highways, Roads and Public Trails

2