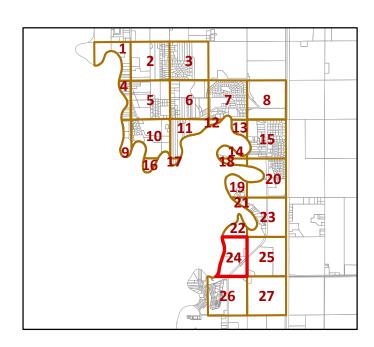

# Designated Hunting Areas in Tract 2 of Oakport Township (City of Moorhead)

### Legend

Oakport Tract 2 (\*Also City Limits)

Buildings

# Bow Hunting Areas more than 200 feet from Buildings, Roads, Parks

Public and Flood Mitigation Land

Private Property = Written Permission

# Firearm AND Bow Hunting Areas more than 500 Feet from Buildings, Parks, Roads

Public and Flood Mitigation Land

Private Property = Written Permission

Highways, Roads and Public Trails

2