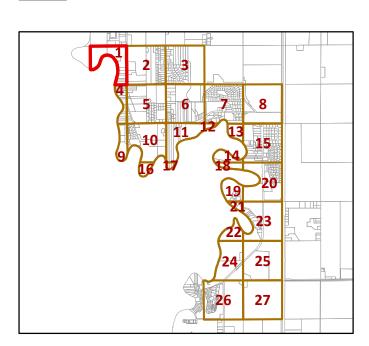

# Designated Hunting Areas in Tract 2 of Oakport Township (City of Moorhead)

### Legend

Oakport Tract 2 (\*Also City Limits)

Buildings

# Bow Hunting Areas more than 200 feet from Buildings, Roads, Parks

Public and Flood Mitigation Land

Private Property = Written Permission

# Firearm AND Bow Hunting Areas more than 500 Feet from Buildings, Parks, Roads

Public and Flood Mitigation Land

Private Property = Written Permission

Highways, Roads and Public Trails

2