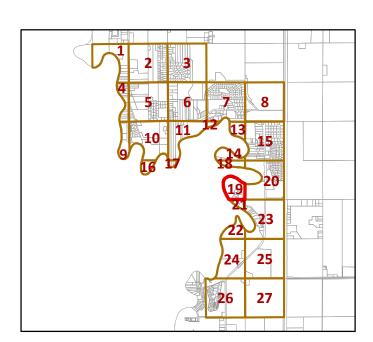

# Designated Hunting Areas in Tract 2 of Oakport Township (City of Moorhead)

### Legend

Oakport Tract 2 (\*Also City Limits)

Buildings

# Bow Hunting Areas more than 200 feet from Buildings, Roads, Parks

Public and Flood Mitigation Land

Private Property = Written Permission

# Firearm AND Bow Hunting Areas more than 500 Feet from Buildings, Parks, Roads

Public and Flood Mitigation Land

Private Property = Written Permission

Highways, Roads and Public Trails

2