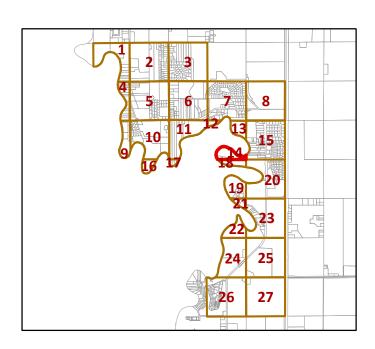

# Designated Hunting Areas in Tract 2 of Oakport Township (City of Moorhead)

### Legend

Oakport Tract 2 (\*Also City Limits)

Buildings

# Bow Hunting Areas more than 200 feet from Buildings, Roads, Parks

Public and Flood Mitigation Land

Private Property = Written Permission

# Firearm AND Bow Hunting Areas more than 500 Feet from Buildings, Parks, Roads

Public and Flood Mitigation Land

Private Property = Written Permission

Highways, Roads and Public Trails

2