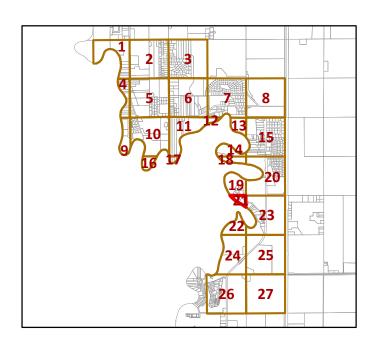

# Designated Hunting Areas in Tract 2 of Oakport Township (City of Moorhead)

### Legend

Oakport Tract 2 (\*Also City Limits)

Buildings

# Bow Hunting Areas more than 200 feet from Buildings, Roads, Parks

Public and Flood Mitigation Land

Private Property = Written Permission

# Firearm AND Bow Hunting Areas more than 500 Feet from Buildings, Parks, Roads

Public and Flood Mitigation Land

Private Property = Written Permission

Highways, Roads and Public Trails

2