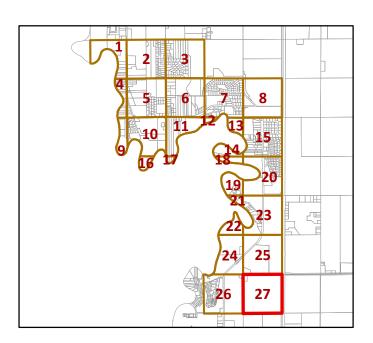

# Designated Hunting Areas in Tract 2 of Oakport Township (City of Moorhead)

### Legend

Oakport Tract 2 (\*Also City Limits)

Buildings

# Bow Hunting Areas more than 200 feet from Buildings, Roads, Parks

Public and Flood Mitigation Land

Private Property = Written Permission

# Firearm AND Bow Hunting Areas more than 500 Feet from Buildings, Parks, Roads

Public and Flood Mitigation Land

Private Property = Written Permission

Highways, Roads and Public Trails

2