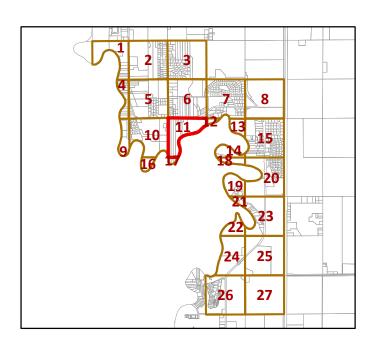

# Designated Hunting Areas in Tract 2 of Oakport Township (City of Moorhead)

Oakport Tract 2 (\*Also City Limits)

Buildings

# Bow Hunting Areas more than 200 feet from Buildings, Roads, Parks

Public and Flood Mitigation Land

Private Property = Written Permission

# Firearm AND Bow Hunting Areas more than 500 Feet from Buildings, Parks, Roads

Public and Flood Mitigation Land

Private Property = Written Permission

Highways, Roads and Public Trails