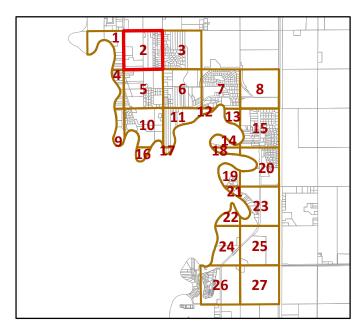

# Designated Hunting Areas in Tract 2 of Oakport Township (City of Moorhead)

### Legend

Oakport Tract 2 (\*Also City Limits)

Buildings

# Bow Hunting Areas more than 200 feet from Buildings, Roads, Parks

Public and Flood Mitigation Land

Private Property = Written Permission

# Firearm AND Bow Hunting Areas more than 500 Feet from Buildings, Parks, Roads

Public and Flood Mitigation Land

Private Property = Written Permission

Highways, Roads and Public Trails

2