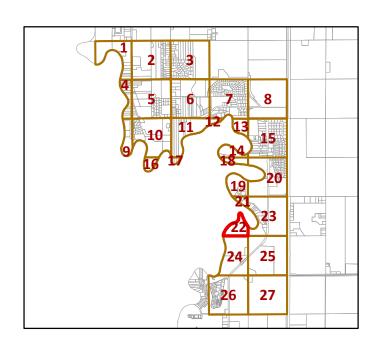

## **Designated Hunting Areas** in Tract 2 of Oakport **Township (City of Moorhead)**

Oakport Tract 2 (\*Also City Limits)

Buildings

### **Bow Hunting Areas more than 200** feet from Buildings, Roads, Parks

Public and Flood Mitigation Land

Private Property = Written Permission

#### **Firearm AND Bow Hunting Areas more** than 500 Feet from Buildings, Parks, Roads

Public and Flood Mitigation Land

Private Property = Written Permission

Highways, Roads and Public Trails

**22** 