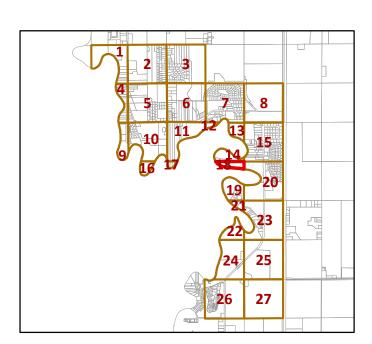

Roads, Parks



Public and Flood Mitigation Land



Private Property = Written Permission

#### **Firearm AND Bow Hunting Areas more** than 500 Feet from Buildings, Parks, Roads



Public and Flood Mitigation Land



Private Property = Written Permission

Highways, Roads and Public Trails









## **Designated Hunting Areas** in Tract 2 of Oakport **Township (City of Moorhead)**

Legend



Oakport Tract 2 (\*Also City Limits)



Buildings

### **Bow Hunting Areas more than 200** feet from Buildings, Roads, Parks



Public and Flood Mitigation Land



Private Property = Written Permission

#### **Firearm AND Bow Hunting Areas more** than 500 Feet from Buildings, Parks, Roads



Public and Flood Mitigation Land



Private Property = Written Permission

Highways, Roads and Public Trails









## **Designated Hunting Areas** in Tract 2 of Oakport **Township (City of Moorhead)**

### Legend



Oakport Tract 2 (\*Also City Limits)



Buildings

### **Bow Hunting Areas more than 200** feet from Buildings, Roads, Parks



Public and Flood Mitigation Land



Private Property = Written Permission

#### **Firearm AND Bow Hunting Areas more** than 500 Feet from Buildings, Parks, Roads



Public and Flood Mitigation Land



Private Property = Written Permission

Highways, Roads and Public Trails









20

### **Designated Hunting Areas** in Tract 2 of Oakport **Township (City of Moorhead)** Legend



Oakport Tract 2 (\*Also City Limits)

Buildings

### **Bow Hunting Areas more than 200** feet from Buildings, Roads, Parks



Public and Flood Mitigation Land



Private Property