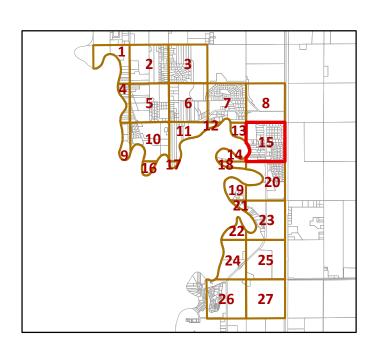

## **Designated Hunting Areas** in Tract 2 of Oakport **Township (City of Moorhead)**

Legend

Oakport Tract 2 (\*Also City Limits)

Buildings

**Bow Hunting Areas more than 200** feet from Buildings, Roads, Parks

Public and Flood Mitigation Land

Private Property = Written Permission

**Firearm AND Bow Hunting Areas more** than 500 Feet from Buildings, Parks, Roads

Public and Flood Mitigation Land

Private Property = Written Permission

Highways, Roads and Public Trails

15