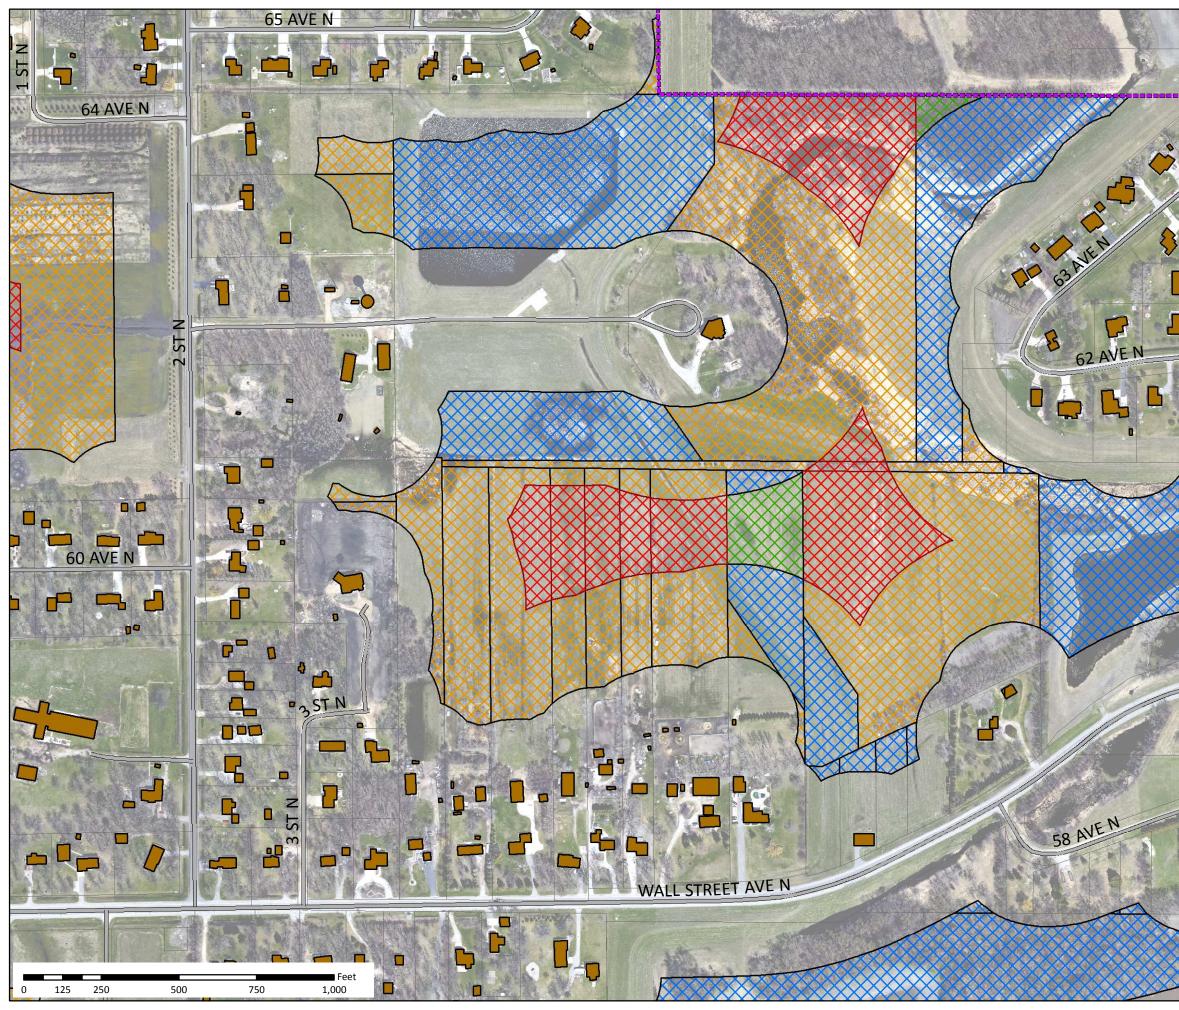

# Designated Hunting Areas in Tract 2 of Oakport Township (City of Moorhead)

### Legend

Oakport Tract 2 (\*Also City Limits)

Buildings

# Bow Hunting Areas more than 200 feet from Buildings, Roads, Parks

Public and Flood Mitigation Land

Private Property = Written Permission

# Firearm AND Bow Hunting Areas more than 500 Feet from Buildings, Parks, Roads

Public and Flood Mitigation Land

Private Property = Written Permission

Highways, Roads and Public Trails

2