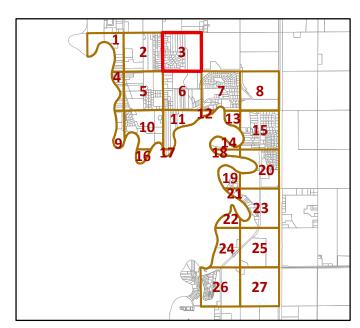

# Designated Hunting Areas in Tract 2 of Oakport Township (City of Moorhead)

### Legend

Oakport Tract 2 (\*Also City Limits)

Buildings

# Bow Hunting Areas more than 200 feet from Buildings, Roads, Parks

Public and Flood Mitigation Land

Private Property = Written Permission

## Firearm AND Bow Hunting Areas more than 500 Feet from Buildings, Parks, Roads

Public and Flood Mitigation Land

Private Property = Written Permission

Highways, Roads and Public Trails

## 3