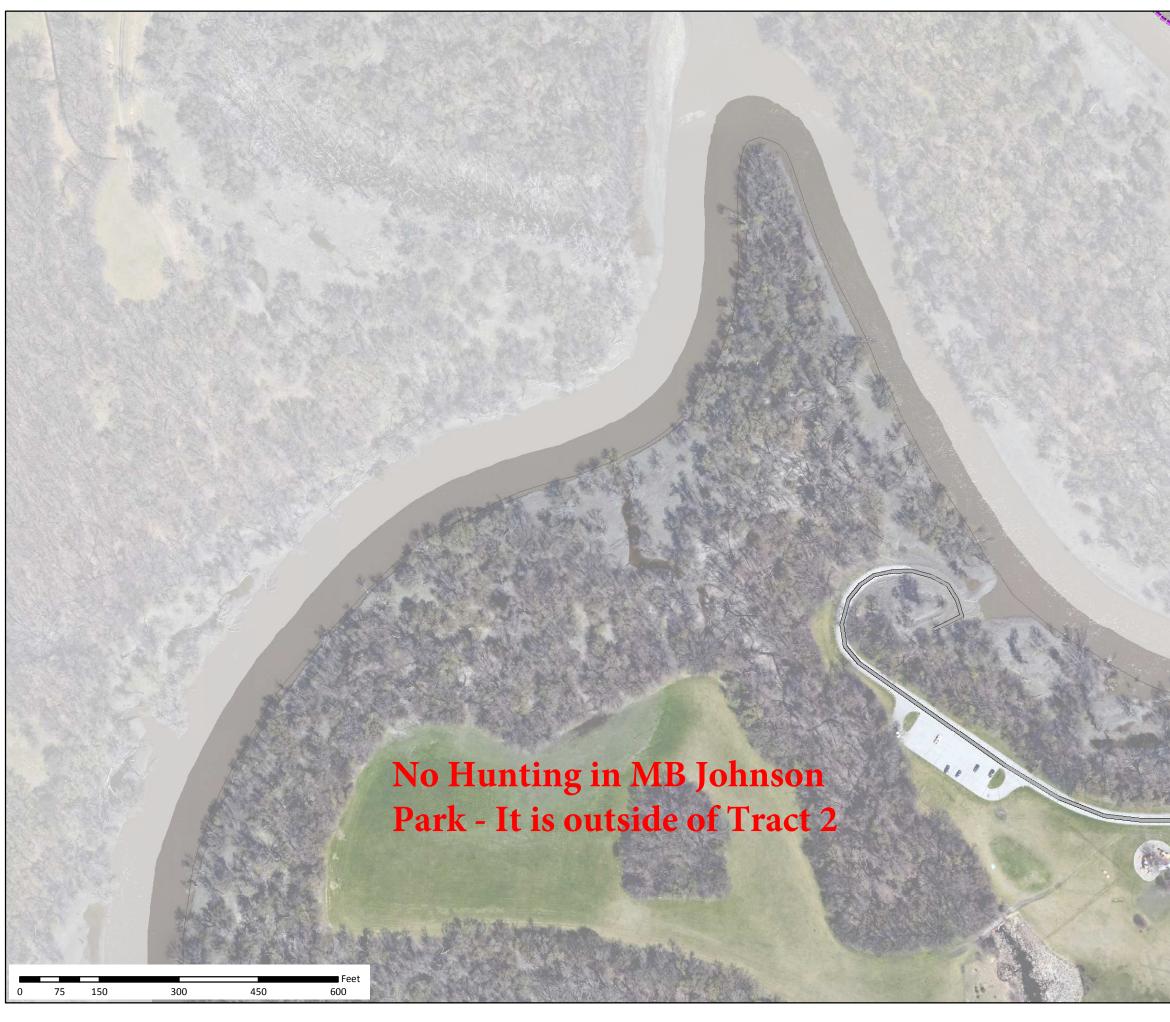

# Bow Hunting Areas more than 200 feet from Buildings, Roads, Parks

Public and Flood Mitigation Land

Private Property = Written Permission

# Firearm AND Bow Hunting Areas more than 500 Feet from Buildings, Parks, Roads

Public and Flood Mitigation Land

Private Property = Written Permission

Highways, Roads and Public Trails

2