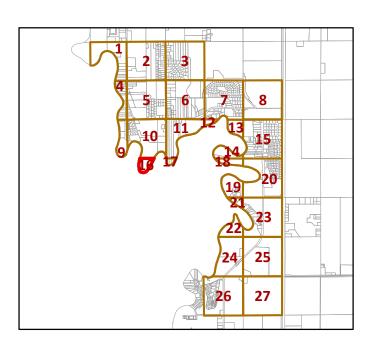

# Designated Hunting Areas in Tract 2 of Oakport Township (City of Moorhead)

### Legend

Oakport Tract 2 (\*Also City Limits)

Buildings

# Bow Hunting Areas more than 200 feet from Buildings, Roads, Parks

Public and Flood Mitigation Land

Private Property = Written Permission

# Firearm AND Bow Hunting Areas more than 500 Feet from Buildings, Parks, Roads

Public and Flood Mitigation Land

Private Property = Written Permission

Highways, Roads and Public Trails

2