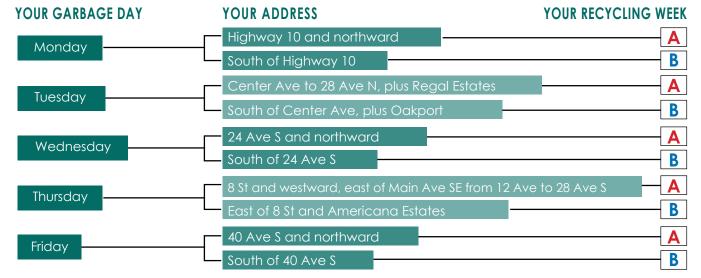

### **RECYCLING SCHEDULE**

#### TO DETERMINE YOUR RECYCLING WEEK

- 1. Start in the left column of the chart below and pick the day your regular garbage is picked up.
- 2. Follow to the right; pick the area in which your home is located.
- 3. Follow to the right; the letter (A or B) in the final column is your recycling week.
- 4. Refer to this calendar and the current week to determine which cycle is active.