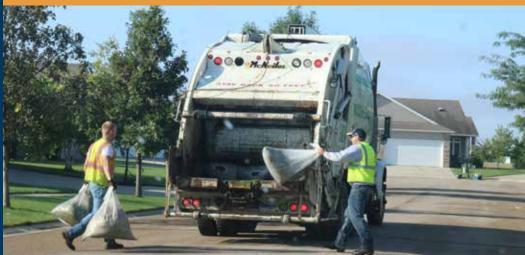

# Sanitation/Recycling

#### Garbage | 218.299.5347 Monday - Friday | 8:00 am - 4:30 pm

- Before 5 am, place garbage and recycling containers curbside on your garbage day to ensure collection. If your garbage day falls on a holiday, garbage will be collected the following business day beginning at 4 am.
- Place garbage carts within 4 feet of the curb line and at least 2 feet from any obstacle, including snow banks.
- If you have garbage that will not fit in your garbage cart, it must be placed in a City of Moorhead pre-paid yellow refuse bag. Bags are available at local grocery and retail stores. Extra garbage not in pre-paid yellow bags incurs a \$15 minimum collection charge.
- Larger items can be collected curbside for an additional charge; call **218.299.5465** for fees.